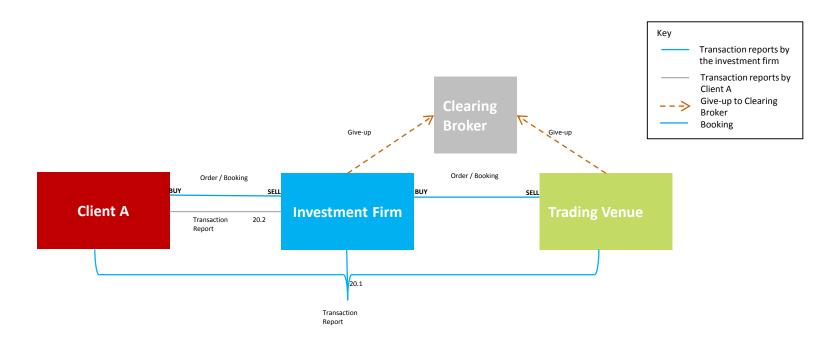

ent A is not<br>dealing on account and doesn't have<br>discretionary mandate |
| 59 | Execution within firm                               | {NATIONAL_ID} - Natural persons<br>{ALPHANUMERICAL-50} - Algorithms                                                                                                  | National ID of the Trader, or Algo ID in the Investment Firm (subject to firms individual interpretation)        |                                                                                                                           | National ID of the Trader, or Algo ID in Client A (subject to individual firms interpretation)   | National ID of the Trader, or Algo ID in Client A (subject to individual firms interpretation)         |

### Scenario 20 - Give-up for clearing purposes



Order from Client A to the Investment Firm to buy 1000 Units. Post execution, client requests the investment firm to give-up the trade to the clearing broker to clear the trade.

Type of product? Listed Derivatives

New, Amend or Cancel? New

Single or multiple fills? Order was filled by the Investment Firm on the Venue in 1 fill 1000 at Ccy 9.50 at 11:05

Under what trading capacity?

The Investment Firm is dealing either matched principal or any other trading capacity Client A is dealing as on own account

Single of multiple clients?

Client A is the single client of the investment firm

Conditions for transmission specified in RTS22 Article 4 satisfied? No

Discretionary Mandate? No

MiFID II investment firm?

Investment firm has a MiFID II Transaction Reporting obligation Client A ha