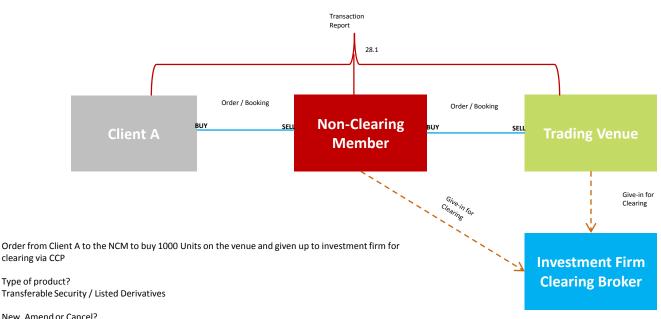

# Scenario 3 - Investment firm dealing as agent with a market counterparty / executing broker rather than directly on the trading venue

Investment Firm places order to buy 1000 Units with an executing broker

Type of product? Transferable Security / Listed Derivatives

New, Amend or Cancel? New

Single or multiple fills? Single fill 1000 at Ccy 9.50 at 11:05

Under what capacity? The Investment Firm is dealing on any other capacity

Single or multiple clients? Single client

Conditions for transmission specified in Article 4 satisfied? No

Discretionary Mandate? No

MiFID II investment firm?

Investment firm has a MiFID II Transaction Reporting obligation Market Counterparty has a MiFID II Transaction Reporting obligation Client A does not have a MiFID II Transaction Reporting obligation Party executing on the Venue is a MiFID II Investment firm and therefore the Venue does not have an obligation to report.

## Notes

The investment firm is dealing in any other capacity basis executing a single market execution

The market counterparty / executing broker is executing a single market

executions for a single client

| N  | Transaction Reporting fields                        | FORMAT AND STANDARDS TO BE USED FOR REPORTING                                                                                                                                    | 3.1                                                                                                                     | 3.2                                                                                                                     | 3.3                                                                                                               |
|----|-----------------------------------------------------|----------------------------------------------------------------------------------------------------------------------------------------------------------------------------------|-------------------------------------------------------------------------------------------------------------------------|-------------------------------------------------------------------------------------------------------------------------|-------------------------------------------------------------------------------------------------------------------|
| 4  | Executing entity identification code                | {LEI}                                                                                                                                                                            | LEI of the Market Counterparty / Executing<br>Broker                                                                    | LEI of the Market Counterparty / Executing<br>Broker                                                                    | LEI of the Investment Firm                                                                                        |
| 6  | Submitting entity identification code               | {LEI}                                                                                                                                                                            | LEI of the ARM that the Market Counterparty / Executing Broker is using                                                 | LEI of the ARM that the Market Counterparty / Executing Broker is using                                                 | LEI of the ARM that the investment firm is using                                                                  |
| 7  | Buyer identification code                           | {LEI}<br>{MIC}<br>{NATIONAL_ID}<br>'INTC'                                                                                                                                        | LEI of the market counterparty / executing broker                                                                       | LEI of the Investment Firm                                                                                              | LEI of Client A                                                                                                   |
| 12 | Buyer decision maker code                           | {LEI}<br>{NATIONAL_ID}                                                                                                                                                           | Blank (Not applicable as no discretionary mandate / power of representation                                             | Blank (Not applicable as no discretionary mandate / power of representation                                             | Blank (Not applicable as no discretionary mandate / power of representation                                       |
| 16 | Seller identification code                          | {LEI}<br>{MIC}<br>{NATIONAL_ID}<br>'INTC'                                                                                                                                        | LEI of the Central counterparty for the Trading<br>Venue                                                                | LEI of the market counterparty / executing broker                                                                       | LEI of the market counterparty / executing broker                                                                 |
| 21 | Seller decision maker code                          | {LEI}<br>{NATIONAL_ID}                                                                                                                                                           | Blank (Not applicable as no discretionary mandate / power of representation                                             | Blank (Not applicable as no discretionary mandate / power of representation                                             | Blank (Not applicable as no discretionary mandate / power of representation                                       |
| 25 | Transmission of order indicator                     | 'true'<br>'false'                                                                                                                                                                | false                                                                                                                   | false                                                                                                                   | True (because conditions for transmission specified in Article 4 are not satisfied)                               |
| 26 | Transmitting firm identification code for the buyer | {LEI}                                                                                                                                                                            | Blank (Not applicable as conditions for transmission specified in Article 4 are not satisfied)                          | Blank (Not applicable as conditions for transmission specified in Article 4 are not satisfied)                          | Blank (Not applicable as conditions for transmission specified in Article 4 are not satisfied)                    |
| 27 | Transmitting identification code for the seller     | {LEI}                                                                                                                                                                            | Blank (Not applicable as conditions for transmission specified in Article 4 are not satisfied)                          | Blank (Not applicable as conditions for transmission specified in Article 4 are not satisfied)                          | Blank (Not applicable as conditions for transmission specified in Article 4 are not satisfied)                    |
| 28 | Trading date time                                   | {DATE_TIME_FORMAT} to the required granularity                                                                                                                                   | 11:05 (to the required granularity)                                                                                     | Time executed with the client on or after 11:05 (to the required granularity) Same time as 3.3                          | Time executed with the client on or after 11:05 (to the required granularity) Same time as 3.2                    |
| 29 | Trading capacity                                    | 'DEAL' - Dealing on own account<br>'MTCH' - Matched principal<br>'AOTC' - Any other trading capacity                                                                             | DEAL                                                                                                                    | DEAL                                                                                                                    | AOTC                                                                                                              |
| 30 | Quantity                                            | {DECIMAL-18/17} in case the quantity is expressed as number of units {DECIMAL-18/5} in case the quantity is expressed as monetary or nominal value                               | 1000                                                                                                                    | 1000                                                                                                                    | 1000                                                                                                              |
| 33 | Price                                               | {DECIMAL-18/13} in case the price is expressed as monetary value {DECIMAL-11/10} in case the price is expressed as percentage or yield 'PNDG' in case the price is not available | 9.5                                                                                                                     | 9.5                                                                                                                     | 9.5                                                                                                               |
| 36 | Venue                                               | {MIC}                                                                                                                                                                            | Segment MIC of the Trading Venue                                                                                        | XOFF                                                                                                                    | XOFF                                                                                                              |
| 57 | Investment decision within firm                     | {NATIONAL_ID} - Natural persons<br>{ALPHANUMERICAL-50} - Algorithms                                                                                                              | National ID of the Trader in the Market<br>Counterparty / Executing Broker<br>because dealing on own account or Algo ID | National ID of the Trader in the Market<br>Counterparty / Executing Broker<br>because dealing on own account or Algo ID | Field is blank because the investment firm is<br>not dealing on account and doesn't have<br>discretionary mandate |
| 59 | Execution within firm                               | {NATIONAL_ID} - Natural persons<br>{ALPHANUMERICAL-50} - Algorithms                                                                                                              | National ID of the Trader in the Market<br>Counterparty / Executing Broker or Algo ID                                   | National ID of the Trader in the Market<br>Counterparty / Executing Broker or Algo ID                                   | National ID of the Trader in the Investment<br>Firm (subject to firms individual interpretation)<br>or Algo ID    |