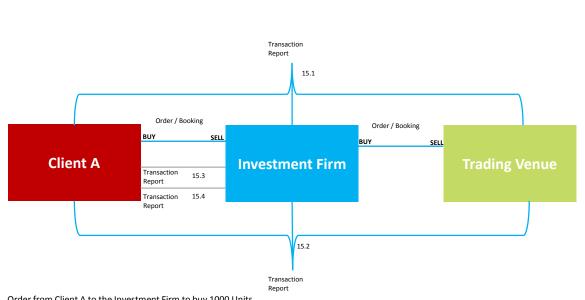

# Scenario 1 - Investment firm dealing on own account on a trading venue with CCP

Order / Booking BUY SELL **Investment Firm** (CCP) Transaction 1.1 Report

Investment Firm places order to buy 1000 Units

Type of product? Transferable Security / Listed Derivatives

New, Amend or Cancel? New

Single or multiple fills? Single fill 1000 at Ccy 9.50 at 11:05

Under what capacity? The Investment Firm is dealing on own account

Single or multiple clients? N/A

Conditions for transmission specified in Article 4 satisfied?

No

Discretionary Mandate?

No

MiFID II investment firm?

Investment firm has a MiFID II Transaction Reporting obligation

Party executing on the Venue is a MiFID II Investment firm and therefore the

Venue does not have an obligation to report.

Notes

The investment firm is dealing on account executing a single market execution