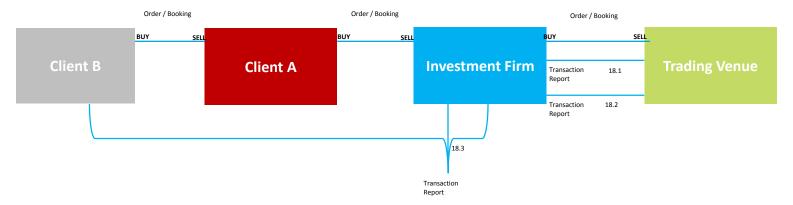

# Scenario 4 - Single client and single fill, both Investment Firm and Client A dealing on own account

|          | BUY                   | SELL | вич                   | SELL |                 | BUY                   | SELL | _             |
|----------|-----------------------|------|-----------------------|------|-----------------|-----------------------|------|---------------|
| Client B |                       |      | Transaction<br>Report | 4.2  | Investment Firm | Transaction<br>Report | 4.1  | Trading Venue |
|          | Transaction<br>Report | 4.4  | Transaction<br>Report | 4.3  |                 |                       |      |               |

Order / Booking

Order from Client A to the Investment Firm to buy 1000 Units

Order / Booking

Type of product?
Transferable Security / Listed Derivatives

New, Amend or Cancel? New

Single or multiple fills? Order was filled by the Investment Firm on the Venue in 1 fill 1000 at Ccy 9.50 at 11:05

Under what capacity?
The Investment Firm is Dealing on own account
Client A is dealing on own account

Single or multiple clients?

Client A is a single client of the investment firm

Client B is the single client of Client A

Conditions for transmission specified in Article 4 satisfied? No

Order / Booking

Discretionary Mandate?

MiFID II investment firm?

Investment firm has a MiFID II Transaction Reporting obligation Client A has a MiFID II Transaction Reporting obligation Client B does not have a MiFID II Transaction Reporting obligation Party executing on the Venue is a MiFID II Investment firm and therefore the Venue does not have an obligation to report.

#### Notes

The investment firm is executing a single market executions for a single client Client A is executing a single market transaction to satisfy a single clients

| N  | Transaction Reporting fields                        | FORMAT AND STANDARDS TO BE USED FOR REPORTING                                                                                                                                    | 4.1                                                                                                                                     | 4.2                                                                                                                                     | 4.3                                                                                                                        | 4.4                                                                                                                              |
|----|-----------------------------------------------------|----------------------------------------------------------------------------------------------------------------------------------------------------------------------------------|-----------------------------------------------------------------------------------------------------------------------------------------|-----------------------------------------------------------------------------------------------------------------------------------------|----------------------------------------------------------------------------------------------------------------------------|----------------------------------------------------------------------------------------------------------------------------------|
| 4  | Executing entity identification code                | {LEI}                                                                                                                                                                            | LEI of the Investment Firm                                                                                                              | LEI of the Investment Firm                                                                                                              | LEI of Client A                                                                                                            | LEI of Client A                                                                                                                  |
| 6  | Submitting entity identification code               | {LEI}                                                                                                                                                                            | LEI of the ARM that the investment firm is using                                                                                        | LEI of the ARM that the investment firm is using                                                                                        | the LEI of the ARM that Client A is using                                                                                  | the LEI of the ARM that Client A is using                                                                                        |
| 7  | Buyer identification code                           | {LEI}<br>{MIC}<br>{NATIONAL_ID}<br>'INTC'                                                                                                                                        | LEI of the Investment Firm                                                                                                              | LEI of Client A                                                                                                                         | LEI of Client A                                                                                                            | LEI if Client B                                                                                                                  |
| 12 | Buyer decision maker code                           | {LEI}<br>{NATIONAL_ID}                                                                                                                                                           | Blank (Not applicable as no<br>discretionary mandate / power of<br>representation                                                       | Blank (Not applicable as no<br>discretionary mandate / power of<br>representation                                                       | Blank (Not applicable as no<br>discretionary mandate / power of<br>representation                                          | Blank (Not applicable as no<br>discretionary mandate / power of<br>representation                                                |
| 16 | Seller identification code                          | {LEI}<br>{MIC}<br>{NATIONAL_ID}<br>'INTC'                                                                                                                                        | LEI of the Central counterparty for the Trading Venue                                                                                   | LEI of the Investment Firm                                                                                                              | LEI of the investment firm                                                                                                 | LEI of Client A                                                                                                                  |
| 21 | Seller decision maker code                          | {LEI}<br>{NATIONAL_ID}                                                                                                                                                           | Blank (Not applicable as no discretionary mandate / power of representation                                                             | Blank (Not applicable as no discretionary mandate / power of representation                                                             | Blank (Not applicable as no discretionary mandate / power of representation                                                | Blank (Not applicable as no<br>discretionary mandate / power of<br>representation                                                |
| 25 | Transmission of order indicator                     | 'true'<br>'false'                                                                                                                                                                | false                                                                                                                                   | false                                                                                                                                   | false                                                                                                                      | false                                                                                                                            |
| 26 | Transmitting firm identification code for the buyer | {LEI}                                                                                                                                                                            | Blank (Not applicable as conditions<br>for transmission specified in Article 4<br>are not satisfied)                                    | Blank (Not applicable as conditions<br>for transmission specified in Article 4<br>are not satisfied)                                    | Blank (Not applicable as conditions<br>for transmission specified in Article 4<br>are not satisfied)                       | Blank (Not applicable as conditions<br>for transmission specified in Article 4<br>are not satisfied)                             |
| 27 | Transmitting identification code for the seller     | {LEI}                                                                                                                                                                            | Blank (Not applicable as conditions<br>for transmission specified in Article 4<br>are not satisfied)                                    | Blank (Not applicable as conditions<br>for transmission specified in Article 4<br>are not satisfied)                                    | Blank (Not applicable as conditions<br>for transmission specified in Article 4<br>are not satisfied)                       | Blank (Not applicable as conditions<br>for transmission specified in Article 4<br>are not satisfied)                             |
| 28 | Trading date time                                   | {DATE_TIME_FORMAT} to the required granularity                                                                                                                                   | 11:05 (to the required granularity)                                                                                                     | Time executed with the client on or after 11:05 (to the required granularity) Same as 4.3                                               | Time executed with the client on or after 11:05 (to the required granularity) Same as 4.2                                  | Time executed with the client on or after 11:05 (to the required granularity) Can be later than 11:05 as Dealing on own account. |
| 29 | Trading capacity                                    | 'DEAL' - Dealing on own account<br>'MTCH' - Matched principal<br>'AOTC' - Any other trading capacity                                                                             | DEAL                                                                                                                                    | DEAL                                                                                                                                    | DEAL                                                                                                                       | DEAL                                                                                                                             |
| 30 | Quantity                                            | {DECIMAL-18/17} in case the quantity is expressed as number of units {DECIMAL-18/5} in case the quantity is expressed as monetary or nominal value                               | 1000                                                                                                                                    | 1000                                                                                                                                    | 1000                                                                                                                       | 1000                                                                                                                             |
| 33 | Price                                               | {DECIMAL-18/13} in case the price is expressed as monetary value {DECIMAL-11/10} in case the price is expressed as percentage or yield 'PNDG' in case the price is not available | 9.5                                                                                                                                     | 9.5 (price agreed with client)                                                                                                          | 9.5 (price agreed with client)                                                                                             | 9.5                                                                                                                              |
| 36 | Venue                                               | {MIC}                                                                                                                                                                            | Segment MIC of the Trading Venue                                                                                                        | XOFF                                                                                                                                    | XOFF                                                                                                                       | XOFF                                                                                                                             |
| 57 | Investment decision within firm                     | {NATIONAL_ID} - Natural persons<br>{ALPHANUMERICAL-50} - Algorithms                                                                                                              | National ID of the Trader in the<br>Investment Firm (subject to firms<br>individual interpretation) because IF<br>is dealing on own act | National ID of the Trader in the<br>Investment Firm (subject to firms<br>individual interpretation) because IF<br>is dealing on own act | National ID of the Trader in Client A<br>because dealing on own account<br>(subject to firms individual<br>interpretation) | National ID of the Trader in Client A<br>because dealing on own account<br>(subject to firms individual<br>interpretation)       |
| 59 | Execution within firm                               | {NATIONAL_ID} - Natural persons<br>{ALPHANUMERICAL-50} - Algorithms                                                                                                              | National ID of the Trader in the<br>Investment Firm (subject to firms<br>individual interpretation) or Algo ID                          | National ID of the Trader in the<br>Investment Firm (subject to firms<br>individual interpretation) or Algo ID                          | National ID of the Trader in Client A<br>(subject to individual firms<br>interpretation) or Algo ID                        | National ID of the Trader in Client A<br>(subject to individual firms<br>interpretation) or Algo ID                              |
|    |                                                     |                                                                                                                                                                                  |                                                                                                                                         |                                                                                                                                         | <u> </u>                                                                                                                   |                                                                                                                                  |