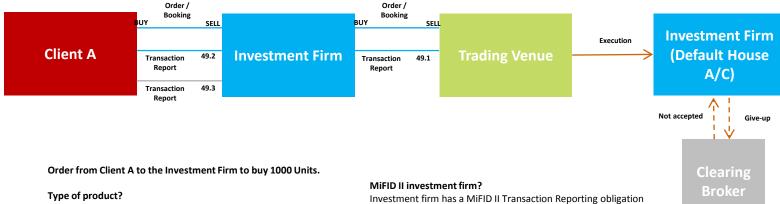

# Scenario 3 - Investment firm dealing as agent with a market counterparty / executing broker rather than directly on the trading venue

Investment Firm places order to buy 1000 Units with an executing broker

Type of product? Transferable Security / Listed Derivatives

New, Amend or Cancel? New

Single or multiple fills? Single fill 1000 at Ccy 9.50 at 11:05

Under what capacity? The Investment Firm is dealing on any other capacity

Single or multiple clients? Single client

Conditions for transmission specified in Article 4 satisfied? No

Discretionary Mandate? No

MiFID II investment firm?

Investment firm has a MiFID II Transaction Reporting obligation Market Counterparty has a MiFID II Transaction Reporting obligation Client A does not have a MiFID II Transaction Reporting obligation Party executing on the Venue is a MiFID II Investment firm and therefore the Venue does not have an obligation to report.

## Notes

The investment firm is dealing in any other capacity basis executing a single market execution

The market counterparty / executing broker is executing a single market

executions for a single client