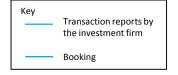

Scenario 6a - Single client and single fill, Investment Firm trading matched principal or any other capacity and Client A trading any other capacity

Type of product?
Transferable Security / Listed Derivatives

New, Amend or Cancel? New

Single or multiple fills? Order was filled by the Investment Firm on the Venue in 1 fill 1000 at Ccy 9.50 at 11:05

Trading Capacity?
The Investment Firm is dealing any other capacity or matched principal Client A is also dealing any other capacity

Single or multiple clients?
Client A is the single client of the Investment firm
Client B is the single client of Client A

Conditions for transmission specified in Article 4 satisfied?

Discretionary mandate?
There is no discretionary mandate

Venue does not have an obligation to report.

MiFID II investment firm?
Investment firm has a MiFID II Transaction Reporting obligation
Client A has a MiFID II Transaction Reporting obligation
Client B does not have a MiFID II Transaction Reporting obligation
Party executing on the Venue is a MiFID II Investment firm and therefore the

Notes

The investment firm is executing a single market executions for a single client Client A is executing a executing a single market executions for a single client Client B does not have a reporting requirement