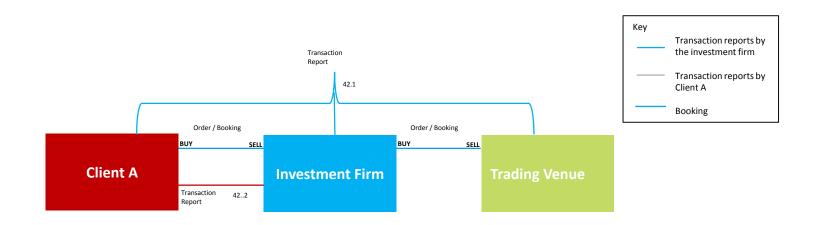

# Scenario 5 - Single client and single fill, Investment Firm is trading matched principal or agency, Client A is Dealing on own account

| N  | Transaction Reporting fields                        | FORMAT AND STANDARDS TO BE USED FOR REPORTING                                                                                                                                    | 5.1                                                                                                              | 5.2                                                                                                               | 5.3                                                                                                               |
|----|-----------------------------------------------------|----------------------------------------------------------------------------------------------------------------------------------------------------------------------------------|------------------------------------------------------------------------------------------------------------------|-------------------------------------------------------------------------------------------------------------------|-------------------------------------------------------------------------------------------------------------------|
| 4  | Executing entity identification code                | {LEI}                                                                                                                                                                            | LEI of the investment firm                                                                                       | LEI of Client A                                                                                                   | LEI of Client A                                                                                                   |
| 6  | Submitting entity identification code               | {LEI}                                                                                                                                                                            | LEI of the ARM that the investment firm is using                                                                 | the LEI of the ARM that Client A is using                                                                         | the LEI of the ARM that Client A is using                                                                         |
| 7  | Buyer identification code                           | {LEI}<br>{MIC}<br>{NATIONAL_ID}<br>'INTC'                                                                                                                                        | LEI of Client A                                                                                                  | LEI of Client A                                                                                                   | LEI if Client B                                                                                                   |
| 12 | Buyer decision maker code                           | {LEI}<br>{NATIONAL_ID}                                                                                                                                                           | Blank (Not applicable as no discretionary mandate / power of representation                                      | Blank (Not applicable as no discretionary mandate / power of representation                                       | Blank (Not applicable as no discretionary mandate / power of representation                                       |
| 16 | Seller identification code                          | {LEI}<br>{MIC}<br>{NATIONAL_ID}<br>'INTC'                                                                                                                                        | LEI of the central counterparty of the Trading Venue                                                             | LEI of the investment firm                                                                                        | LEI of Client A                                                                                                   |
| 21 | Seller decision maker code                          | {LEI}<br>{NATIONAL_ID}                                                                                                                                                           | Blank (Not applicable as no discretionary mandate / power of representation                                      | Blank (Not applicable as no discretionary mandate / power of representation                                       | Blank (Not applicable as no discretionary mandate / power of representation                                       |
| 25 | Transmission of order indicator                     | 'true'<br>'false'                                                                                                                                                                | false                                                                                                            | false                                                                                                             | false                                                                                                             |
| 26 | Transmitting firm identification code for the buyer | {LEI}                                                                                                                                                                            | Blank (Not applicable as conditions for transmission specified in Article 4 are not satisfied)                   | Blank (Not applicable as conditions for transmission specified in Article 4 are not satisfied)                    | Blank (Not applicable as conditions for transmission specified in Article 4 are not satisfied)                    |
| 27 | Transmitting identification code for the seller     | {LEI}                                                                                                                                                                            | Blank (Not applicable as conditions for transmission specified in Article 4 are not satisfied)                   | Blank (Not applicable as conditions for transmission specified in Article 4 are not satisfied)                    | Blank (Not applicable as conditions for transmission specified in Article 4 are not satisfied)                    |
| 28 | Trading date time                                   | {DATE_TIME_FORMAT} to the required granularity                                                                                                                                   | 11:05 (to the required granularity) Same as 5.2                                                                  | 11:05 (to the required granularity) Same as 5.1                                                                   | Time executed with the client on or after 11:05 (to the required granularity)                                     |
| 29 | Trading capacity                                    | 'DEAL' - Dealing on own account<br>'MTCH' - Matched principal<br>'AOTC' - Any other trading capacity                                                                             | мтсн/аотс                                                                                                        | DEAL                                                                                                              | DEAL                                                                                                              |
| 30 | Quantity                                            | {DECIMAL-18/17} in case the quantity is expressed as number of units {DECIMAL-18/5} in case the quantity is expressed as monetary or nominal value                               | 1000                                                                                                             | 1000                                                                                                              | 1000                                                                                                              |
| 33 | Price                                               | {DECIMAL-18/13} in case the price is expressed as monetary value {DECIMAL-11/10} in case the price is expressed as percentage or yield 'PNDG' in case the price is not available | 9.5                                                                                                              | 9.5                                                                                                               | 9.5                                                                                                               |
| 36 | Venue                                               | {MIC}                                                                                                                                                                            | Segment MIC of the Trading Venue                                                                                 | XOFF                                                                                                              | XOFF                                                                                                              |
| 57 | Investment decision within firm                     | {NATIONAL_ID} - Natural persons<br>{ALPHANUMERICAL-50} - Algorithms                                                                                                              | Field is blank because the investment firm firm is not dealing on account and doesn't have discretionary mandate | National ID of the Trader in Client A (subject to individual firms interpretation) because dealing on own account | National ID of the Trader in Client A (subject to individual firms interpretation) because dealing on own account |
| 59 | Execution within firm                               | {NATIONAL_ID} - Natural persons<br>{ALPHANUMERICAL-50} - Algorithms                                                                                                              | National ID of the Trader in the Investment<br>Firm (subject to firms individual<br>interpretation) or Algo ID   | National ID of the Trader in Client A (subject to individual firms interpretation) or Algo ID                     | National ID of the Trader in Client A (subject to individual firms interpretation) or Algo ID                     |