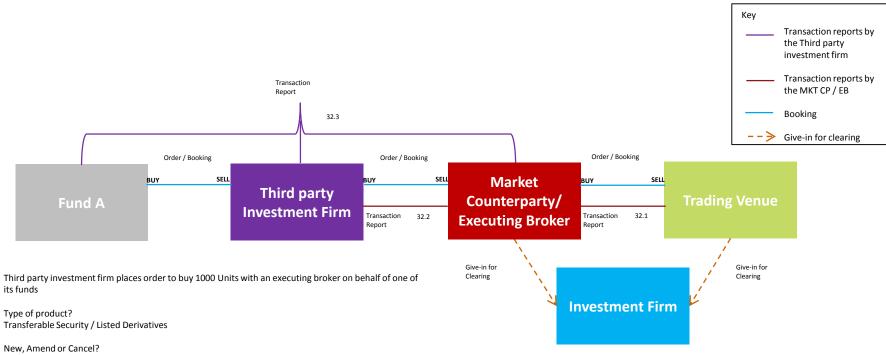

# Scenario 3 - Investment firm dealing as agent with a market counterparty / executing broker rather than directly on the trading venue

Investment Firm places order to buy 1000 Units with an executing broker

Type of product? Transferable Security / Listed Derivatives

New, Amend or Cancel? New

Single or multiple fills? Single fill 1000 at Ccy 9.50 at 11:05

Under what capacity? The Investment Firm is dealing on any other capacity

Single or multiple clients? Single client

Conditions for transmission specified in Article 4 satisfied? No

Discretionary Mandate? No

MiFID II investment firm?

Investment firm has a MiFID II Transaction Reporting obligation Market Counterparty has a MiFID II Transaction Reporting obligation Client A does not have a MiFID II Transaction Reporting obligation Party executing on the Venue is a MiFID II Investment firm and therefore the Venue does not have an obligation to report.

## Notes

The investment firm is dealing in any other capacity basis executing a single market execution

The market counterparty / executing broker is executing a single market

executions for a single client