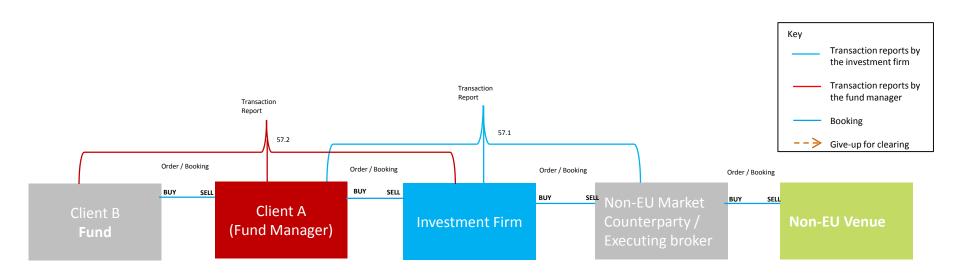

New, Amend or Cancel? New

Single or multiple fills? Order was filled by the Investment Firm on the Venue in 1 fill 1000 at Ccy 9.50 at 11:05

Under what trading capacity? The Investment Firm is dealing on own account Client A is dealing as agent

Single of multiple clients? Client A is the single client of the investment firm Client B is the single client of Client A

Conditions for transmission specified in Article 4 satisfied? Yes

Discretionary Mandate? No

MiFID II investment firm?

Investment firm has a MiFID II Transaction Reporting obligation Client A has a MiFID II Transaction Reporting obligation Client B does not have a MiFID II Transaction Reporting obligation Party executing on the Venue is a MiFID II Investment firm and therefore the

Venue does not have an obligation to report.

Notes

The investment firm is executing a single market executions for a single client Conditions for transmission specified in Article 4 are satisfied so Client A does not need to transaction report

| N  | Transaction Reporting fields                        | FORMAT AND STANDARDS TO BE USED FOR REPORTING                                                                                                                                    | 8.1                                                                                                                                        | 8.2                                                                                                      |
|----|-----------------------------------------------------|----------------------------------------------------------------------------------------------------------------------------------------------------------------------------------|--------------------------------------------------------------------------------------------------------------------------------------------|----------------------------------------------------------------------------------------------------------|
| 4  | Executing entity identification code                | {LEI}                                                                                                                                                                            | LEI of the Investment Firm                                                                                                                 | LEI of the Investment Firm                                                                               |
| 6  | Submitting entity identification code               | {LEI}                                                                                                                                                                            | LEI of the ARM that the investment firm is using                                                                                           | LEI of the ARM that the investment firm is using                                                         |
| 7  | Buyer identification code                           | {LEI}<br>{MIC}<br>{NATIONAL_ID}<br>'INTC'                                                                                                                                        | LEI of the Investment Firm                                                                                                                 | LEI of Client B provided by Client A                                                                     |
| 12 | Buyer decision maker code                           | {LEI}<br>{NATIONAL_ID}                                                                                                                                                           | Blank (Not applicable as no discretionary mandate / power of representation                                                                | Blank (Not applicable as no discretionary mandate / power of representation                              |
| 16 | Seller identification code                          | {LEI}<br>{MIC}<br>{NATIONAL_ID}<br>'INTC'                                                                                                                                        | LEI of the Central counterparty for the Trading Venue                                                                                      | LEI of the Investment Firm                                                                               |
| 21 | Seller decision maker code                          | {LEI}<br>{NATIONAL_ID}                                                                                                                                                           | Blank (Not applicable as no discretionary mandate / power of representation                                                                | Blank (Not applicable as no discretionary mandate / power of representation                              |
| 25 | Transmission of order indicator                     | 'true'<br>'false'                                                                                                                                                                | false                                                                                                                                      | false                                                                                                    |
| 26 | Transmitting firm identification code for the buyer | {LEI}                                                                                                                                                                            | Blank (Not applicable as conditions for transmission specified in Article 4 are not satisfied)                                             | LEI of Client A                                                                                          |
| 27 | Transmitting identification code for the seller     | {LEI}                                                                                                                                                                            | Blank (Not applicable as conditions for transmission specified in Article 4 are not satisfied)                                             | Not applicable as the client is buying                                                                   |
| 28 | Trading date time                                   | {DATE_TIME_FORMAT} to the required granularity                                                                                                                                   | 11:05 (to the required granularity)                                                                                                        | Last market fill or the time of allocation to the Client A                                               |
| 29 | Trading capacity                                    | 'DEAL' - Dealing on own account<br>'MTCH' - Matched principal<br>'AOTC' - Any other trading capacity                                                                             | DEAL                                                                                                                                       | DEAL                                                                                                     |
| 30 | Quantity                                            | {DECIMAL-18/17} in case the quantity is expressed as number of units {DECIMAL-18/5} in case the quantity is expressed as monetary or nominal value                               | 1000                                                                                                                                       | 1000                                                                                                     |
| 33 | Price                                               | {DECIMAL-18/13} in case the price is expressed as monetary value {DECIMAL-11/10} in case the price is expressed as percentage or yield 'PNDG' in case the price is not available | 9.5                                                                                                                                        | 9.5 (price agreed with Client A                                                                          |
| 36 | Venue                                               | {MIC}                                                                                                                                                                            | Segment MIC of the Trading Venue                                                                                                           | XOFF                                                                                                     |
| 57 | Investment decision within firm                     | {NATIONAL_ID} - Natural persons {ALPHANUMERICAL-<br>50} - Algorithms                                                                                                             | National ID of the Trader in the Investment Firm (subject to firms individual interpretation - because IF is dealing on own a/c or Algo ID | Information provided by Client A                                                                         |
| 59 | Execution within firm                               | {NATIONAL_ID} - Natural persons {ALPHANUMERICAL-50} - Algorithms                                                                                                                 | National ID of the Trader in the Investment Firm (subject to firms individual interpretation) or Algo ID                                   | National ID of the Trader in the Investment Firm (subject to firms individual interpretation) or Algo ID |

Scenario 9 - Single client and single fill - Investment Firm is trading either matched principal or any other capacity. Conditions for transmission specified in Article 4 are not satisfied as Client A has not provided order details.

Type of product?
Transferable Security / Listed Derivatives

New, Amend or Cancel? New

Single or multiple fills? Order was filled by the Investment Firm on the Venue in 1 fill 1000 at Ccy 9.50 at 11:05

Under what trading capacity?
The Investment Firm is dealing either matched principal or Other
Client A is dealing as agent