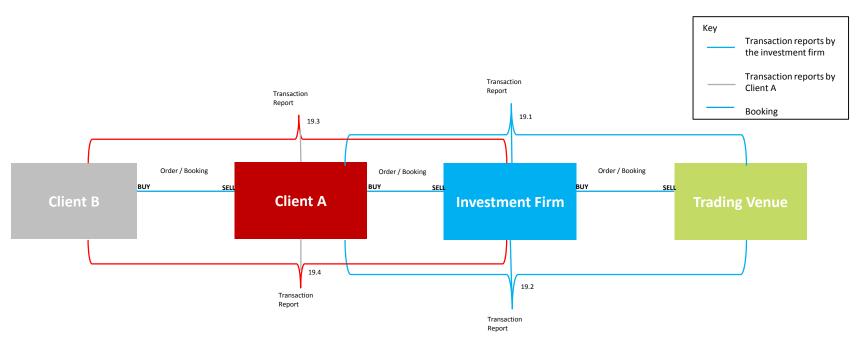

# Scenario 5 - Single client and single fill, Investment Firm is trading matched principal or agency, Client A is Dealing on own account

| N  | Transaction Reporting fields                        | FORMAT AND STANDARDS TO BE USED FOR REPORTING                                                                                                                                    | 5.1                                                                                                              | 5.2                                                                                                               | 5.3                                                                                                               |
|----|-----------------------------------------------------|----------------------------------------------------------------------------------------------------------------------------------------------------------------------------------|------------------------------------------------------------------------------------------------------------------|-------------------------------------------------------------------------------------------------------------------|-------------------------------------------------------------------------------------------------------------------|
| 4  | Executing entity identification code                | {LEI}                                                                                                                                                                            | LEI of the investment firm                                                                                       | LEI of Client A                                                                                                   | LEI of Client A                                                                                                   |
| 6  | Submitting entity identification code               | {LEI}                                                                                                                                                                            | LEI of the ARM that the investment firm is using                                                                 | the LEI of the ARM that Client A is using                                                                         | the LEI of the ARM that Client A is using                                                                         |
| 7  | Buyer identification code                           | {LEI}<br>{MIC}<br>{NATIONAL_ID}<br>'INTC'                                                                                                                                        | LEI of Client A                                                                                                  | LEI of Client A                                                                                                   | LEI if Client B                                                                                                   |
| 12 | Buyer decision maker code                           | {LEI}<br>{NATIONAL_ID}                                                                                                                                                           | Blank (Not applicable as no discretionary mandate / power of representation                                      | Blank (Not applicable as no discretionary mandate / power of representation                                       | Blank (Not applicable as no discretionary mandate / power of representation                                       |
| 16 | Seller identification code                          | {LEI}<br>{MIC}<br>{NATIONAL_ID}<br>'INTC'                                                                                                                                        | LEI of the central counterparty of the Trading Venue                                                             | LEI of the investment firm                                                                                        | LEI of Client A                                                                                                   |
| 21 | Seller decision maker code                          | {LEI}<br>{NATIONAL_ID}                                                                                                                                                           | Blank (Not applicable as no discretionary mandate / power of representation                                      | Blank (Not applicable as no discretionary mandate / power of representation                                       | Blank (Not applicable as no discretionary mandate / power of representation                                       |
| 25 | Transmission of order indicator                     | 'true'<br>'false'                                                                                                                                                                | false                                                                                                            | false                                                                                                             | false                                                                                                             |
| 26 | Transmitting firm identification code for the buyer | {LEI}                                                                                                                                                                            | Blank (Not applicable as conditions for transmission specified in Article 4 are not satisfied)                   | Blank (Not applicable as conditions for transmission specified in Article 4 are not satisfied)                    | Blank (Not applicable as conditions for transmission specified in Article 4 are not satisfied)                    |
| 27 | Transmitting identification code for the seller     | {LEI}                                                                                                                                                                            | Blank (Not applicable as conditions for transmission specified in Article 4 are not satisfied)                   | Blank (Not applicable as conditions for transmission specified in Article 4 are not satisfied)                    | Blank (Not applicable as conditions for transmission specified in Article 4 are not satisfied)                    |
| 28 | Trading date time                                   | {DATE_TIME_FORMAT} to the required granularity                                                                                                                                   | 11:05 (to the required granularity) Same as 5.2                                                                  | 11:05 (to the required granularity) Same as 5.1                                                                   | Time executed with the client on or after 11:05 (to the required granularity)                                     |
| 29 | Trading capacity                                    | 'DEAL' - Dealing on own account<br>'MTCH' - Matched principal<br>'AOTC' - Any other trading capacity                                                                             | мтсн/аотс                                                                                                        | DEAL                                                                                                              | DEAL                                                                                                              |
| 30 | Quantity                                            | {DECIMAL-18/17} in case the quantity is expressed as number of units {DECIMAL-18/5} in case the quantity is expressed as monetary or nominal value                               | 1000                                                                                                             | 1000                                                                                                              | 1000                                                                                                              |
| 33 | Price                                               | {DECIMAL-18/13} in case the price is expressed as monetary value {DECIMAL-11/10} in case the price is expressed as percentage or yield 'PNDG' in case the price is not available | 9.5                                                                                                              | 9.5                                                                                                               | 9.5                                                                                                               |
| 36 | Venue                                               | {MIC}                                                                                                                                                                            | Segment MIC of the Trading Venue                                                                                 | XOFF                                                                                                              | XOFF                                                                                                              |
| 57 | Investment decision within firm                     | {NATIONAL_ID} - Natural persons<br>{ALPHANUMERICAL-50} - Algorithms                                                                                                              | Field is blank because the investment firm firm is not dealing on account and doesn't have discretionary mandate | National ID of the Trader in Client A (subject to individual firms interpretation) because dealing on own account | National ID of the Trader in Client A (subject to individual firms interpretation) because dealing on own account |
| 59 | Execution within firm                               | {NATIONAL_ID} - Natural persons<br>{ALPHANUMERICAL-50} - Algorithms                                                                                                              | National ID of the Trader in the Investment<br>Firm (subject to firms individual<br>interpretation) or Algo ID   | National ID of the Trader in Client A (subject to individual firms interpretation) or Algo ID                     | National ID of the Trader in Client A (subject to individual firms interpretation) or Algo ID                     |