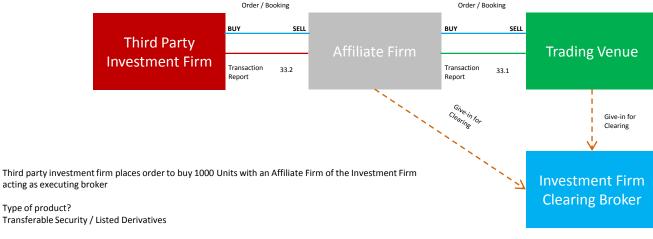

| {NATIONAL_ID} - Natural persons<br>{ALPHANUMERICAL-50} - Algorithms                                                                                                                          |                                                        | National ID of the Trader in the Market<br>Counterparty/Executing Broker, or Algo id                                   | National ID of the Trader in the Market<br>Counterparty/Executing Broker, or Algo id                                   | National ID of the Trader in the Third<br>Party Investment Firm, or Algo id                                |

## Scenario 33 – Give-in to investment firm for clearing from Affiliate Firm acting for a third party investment firm client dealing on own account on the trading venue



Key Transaction report by the Third party investment firm Transaction report by Venue **Booking** Give-in for clearing

acting as executing broker

Transferable Security / Listed Derivatives

New, Amend or Cancel? New

Single or multiple fills? Single fill 1000 at Ccy 9.50 at 11:05

Under what capacity? The third party investment firm is dealing on own account

Single or multiple clients? Single client

Conditions for transmission specified in Article 4 satisfied?

Discretionary Mandate?

#### MiFID II investment firm?

Investment Firm Clearing Broker is not executing so does not have a MiFID II Transaction Reporting obligation. The Affiliate Firm is a non MiFID II Investment Firm and does not have a MiFID II Transaction Reporting

Third party investment firm has a MiFID II Transaction R