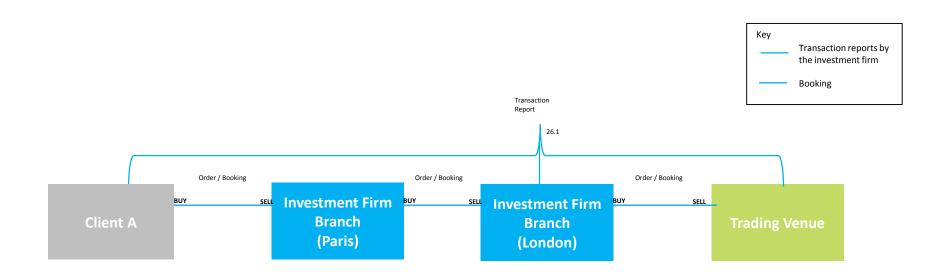

Each scenario contains two pages. The first page has a description of the scenario, counterparties involved, trade economics, dealing capacity, and a diagram showing the order/booking flow and the number of transaction reports required to be submitted to the NCA. The second page includes a table of key fields populated in accordance with published guidelines.

## Glossary of shapes, arrows and colours used in the diagrams

Tables highlighted In cream represent information that is to be passed to the Clearing Member by the client

- > An order placed by the client or investment firm to buy transferable securities or listed derivatives from a counterparty
- > Transaction report required under dealing capacity 'DEAL' and corresponding report number in table
- > Transaction report required under dealing capacity 'AOTC' or 'MTCH' and corresponding report number in table
- > INTC used to aggregate client account when executing one market fill for several clients or several market fills for several clients
- > Give-up to counterparty for execution, clearing or both. Give-up the relationship with the client.
- > No transaction report required
- > No transaction report required
- A MIFID II Investment Firm
- A Non MIFID II Investment Firm