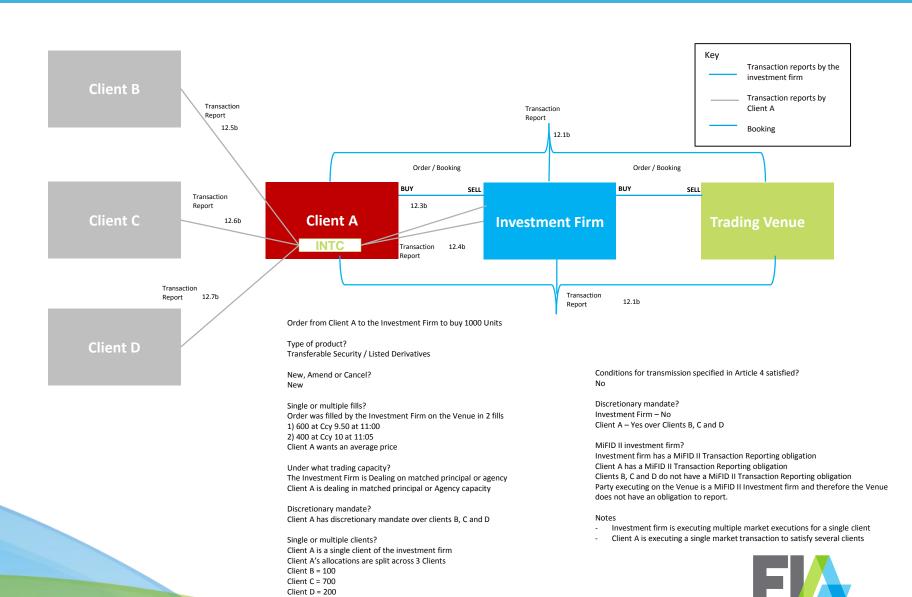

# Scenario 5 - Single client and single fill, Investment Firm is trading matched principal or agency, Client A is Dealing on own account

| N  | Transaction Reporting fields                        | FORMAT AND STANDARDS TO BE USED FOR REPORTING                                                                                                                                    | 5.1                                                                                                              | 5.2                                                                                                               | 5.3                                                                                                               |
|----|-----------------------------------------------------|----------------------------------------------------------------------------------------------------------------------------------------------------------------------------------|------------------------------------------------------------------------------------------------------------------|-------------------------------------------------------------------------------------------------------------------|-------------------------------------------------------------------------------------------------------------------|
| 4  | Executing entity identification code                | {LEI}                                                                                                                                                                            | LEI of the investment firm                                                                                       | LEI of Client A                                                                                                   | LEI of Client A                                                                                                   |
| 6  | Submitting entity identification code               | {LEI}                                                                                                                                                                            | LEI of the ARM that the investment firm is using                                                                 | the LEI of the ARM that Client A is using                                                                         | the LEI of the ARM that Client A is using                                                                         |
| 7  | Buyer identification code                           | {LEI}<br>{MIC}<br>{NATIONAL_ID}<br>'INTC'                                                                                                                                        | LEI of Client A                                                                                                  | LEI of Client A                                                                                                   | LEI if Client B                                                                                                   |
| 12 | Buyer decision maker code                           | {LEI}<br>{NATIONAL_ID}                                                                                                                                                           | Blank (Not applicable as no discretionary mandate / power of representation                                      | Blank (Not applicable as no discretionary mandate / power of representation                                       | Blank (Not applicable as no discretionary mandate / power of representation                                       |
| 16 | Seller identification code                          | {LEI}<br>{MIC}<br>{NATIONAL_ID}<br>'INTC'                                                                                                                                        | LEI of the central counterparty of the Trading Venue                                                             | LEI of the investment firm                                                                                        | LEI of Client A                                                                                                   |
| 21 | Seller decision maker code                          | {LEI}<br>{NATIONAL_ID}                                                                                                                                                           | Blank (Not applicable as no discretionary mandate / power of representation                                      | Blank (Not applicable as no discretionary mandate / power of representation                                       | Blank (Not applicable as no discretionary mandate / power of representation                                       |
| 25 | Transmission of order indicator                     | 'true'<br>'false'                                                                                                                                                                | false                                                                                                            | false                                                                                                             | false                                                                                                             |
| 26 | Transmitting firm identification code for the buyer | {LEI}                                                                                                                                                                            | Blank (Not applicable as conditions for transmission specified in Article 4 are not satisfied)                   | Blank (Not applicable as conditions for transmission specified in Article 4 are not satisfied)                    | Blank (Not applicable as conditions for transmission specified in Article 4 are not satisfied)                    |
| 27 | Transmitting identification code for the seller     | {LEI}                                                                                                                                                                            | Blank (Not applicable as conditions for transmission specified in Article 4 are not satisfied)                   | Blank (Not applicable as conditions for transmission specified in Article 4 are not satisfied)                    | Blank (Not applicable as conditions for transmission specified in Article 4 are not satisfied)                    |
| 28 | Trading date time                                   | {DATE_TIME_FORMAT} to the required granularity                                                                                                                                   | 11:05 (to the required granularity) Same as 5.2                                                                  | 11:05 (to the required granularity) Same as 5.1                                                                   | Time executed with the client on or after 11:05 (to the required granularity)                                     |
| 29 | Trading capacity                                    | 'DEAL' - Dealing on own account<br>'MTCH' - Matched principal<br>'AOTC' - Any other trading capacity                                                                             | мтсн/аотс                                                                                                        | DEAL                                                                                                              | DEAL                                                                                                              |
| 30 | Quantity                                            | {DECIMAL-18/17} in case the quantity is expressed as number of units {DECIMAL-18/5} in case the quantity is expressed as monetary or nominal value                               | 1000                                                                                                             | 1000                                                                                                              | 1000                                                                                                              |
| 33 | Price                                               | {DECIMAL-18/13} in case the price is expressed as monetary value {DECIMAL-11/10} in case the price is expressed as percentage or yield 'PNDG' in case the price is not available | 9.5                                                                                                              | 9.5                                                                                                               | 9.5                                                                                                               |
| 36 | Venue                                               | {MIC}                                                                                                                                                                            | Segment MIC of the Trading Venue                                                                                 | XOFF                                                                                                              | XOFF                                                                                                              |
| 57 | Investment decision within firm                     | {NATIONAL_ID} - Natural persons<br>{ALPHANUMERICAL-50} - Algorithms                                                                                                              | Field is blank because the investment firm firm is not dealing on account and doesn't have discretionary mandate | National ID of the Trader in Client A (subject to individual firms interpretation) because dealing on own account | National ID of the Trader in Client A (subject to individual firms interpretation) because dealing on own account |
| 59 | Execution within firm                               | {NATIONAL_ID} - Natural persons<br>{ALPHANUMERICAL-50} - Algorithms                                                                                                              | National ID of the Trader in the Investment<br>Firm (subject to firms individual<br>interpretation) or Algo ID   | National ID of the Trader in Client A (subject to individual firms interpretation) or Algo ID                     | National ID of the Trader in Client A (subject to individual firms interpretation) or Algo ID                     |