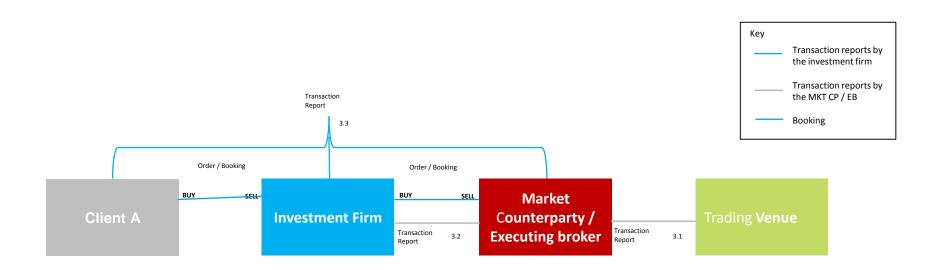

# Scenario 3 - Investment firm dealing as agent with a market counterparty / executing broker rather than directly on the trading venue

Investment Firm places order to buy 1000 Units with an executing broker

Type of product? Transferable Security / Listed Derivatives

New, Amend or Cancel? New

Single or multiple fills? Single fill 1000 at Ccy 9.50 at 11:05

Under what capacity? The Investment Firm is dealing on any other capacity

Single or multiple clients? Single client

Conditions for transmission specified in Article 4 satisfied? No

Discretionary Mandate? No

MiFID II investment firm?

Investment firm has a MiFID II Transaction Reporting obligation Market Counterparty has a MiFID II Transaction Reporting obligation Client A does not have a MiFID II Transaction Reporting obligation Party executing on the Venue is a MiFID II Investment firm and therefore the Venue does not have an obligation to report.

## Notes

The investment firm is dealing in any other capacity basis executing a single market execution

The market counterparty / executing broker is executing a single market

executions for a single client

| N  | Transaction Reporting fields                        | FORMAT AND STANDARDS TO BE USED FOR REPORTING                                                                                                                                    | 3.1                                                                                                                     | 3.2                                                                                                                     | 3.3                                                                                                               |
|----|-----------------------------------------------------|----------------------------------------------------------------------------------------------------------------------------------------------------------------------------------|-------------------------------------------------------------------------------------------------------------------------|-------------------------------------------------------------------------------------------------------------------------|-------------------------------------------------------------------------------------------------------------------|
| 4  | Executing entity identification code                | {LEI}                                                                                                                                                                            | LEI of the Market Counterparty / Executing<br>Broker                                                                    | LEI of the Market Counterparty / Executing<br>Broker                                                                    | LEI of the Investment Firm                                                                                        |
| 6  | Submitting entity identification code               | {LEI}                                                                                                                                                                            | LEI of the ARM that the Market Counterparty / Executing Broker is using                                                 | LEI of the ARM that the Market Counterparty / Executing Broker is using                                                 | LEI of the ARM that the investment firm is using                                                                  |
| 7  | Buyer identification code                           | {LEI}<br>{MIC}<br>{NATIONAL_ID}<br>'INTC'                                                                                                                                        | LEI of the market counterparty / executing broker                                                                       | LEI of the Investment Firm                                                                                              | LEI of Client A                                                                                                   |
| 12 | Buyer decision maker code                           | {LEI}<br>{NATIONAL_ID}                                                                                                                                                           | Blank (Not applicable as no discretionary mandate / power of representation                                             | Blank (Not applicable as no discretionary mandate / power of representation                                             | Blank (Not applicable as no discretionary mandate / power of representation                                       |
| 16 | Seller identification code                          | {LEI}<br>{MIC}<br>{NATIONAL_ID}<br>'INTC'                                                                                                                                        | LEI of the Central counterparty for the Trading<br>Venue                                                                | LEI of the market counterparty / executing broker                                                                       | LEI of the market counterparty / executing broker                                                                 |
| 21 | Seller decision maker code                          | {LEI}<br>{NATIONAL_ID}                                                                                                                                                           | Blank (Not applicable as no discretionary mandate / power of representation                                             | Blank (Not applicable as no discretionary mandate / power of representation                                             | Blank (Not applicable as no discretionary mandate / power of representation                                       |
| 25 | Transmission of order indicator                     | 'true'<br>'false'                                                                                                                                                                | false                                                                                                                   | false                                                                                                                   | True (because conditions for transmission specified in Article 4 are not satisfied)                               |
| 26 | Transmitting firm identification code for the buyer | {LEI}                                                                                                                                                                            | Blank (Not applicable as conditions for transmission specified in Article 4 are not satisfied)                          | Blank (Not applicable as conditions for transmission specified in Article 4 are not satisfied)                          | Blank (Not applicable as conditions for transmission specified in Article 4 are not satisfied)                    |
| 27 | Transmitting identification code for the seller     | {LEI}                                                                                                                                                                            | Blank (Not applicable as conditions for transmission specified in Article 4 are not satisfied)                          | Blank (Not applicable as conditions for transmission specified in Article 4 are not satisfied)                          | Blank (Not applicable as conditions for transmission specified in Article 4 are not satisfied)                    |
| 28 | Trading date time                                   | {DATE_TIME_FORMAT} to the required granularity                                                                                                                                   | 11:05 (to the required granularity)                                                                                     | Time executed with the client on or after 11:05 (to the required granularity) Same time as 3.3                          | Time executed with the client on or after 11:05 (to the required granularity) Same time as 3.2                    |
| 29 | Trading capacity                                    | 'DEAL' - Dealing on own account<br>'MTCH' - Matched principal<br>'AOTC' - Any other trading capacity                                                                             | DEAL                                                                                                                    | DEAL                                                                                                                    | AOTC                                                                                                              |
| 30 | Quantity                                            | {DECIMAL-18/17} in case the quantity is expressed as number of units {DECIMAL-18/5} in case the quantity is expressed as monetary or nominal value                               | 1000                                                                                                                    | 1000                                                                                                                    | 1000                                                                                                              |
| 33 | Price                                               | {DECIMAL-18/13} in case the price is expressed as monetary value {DECIMAL-11/10} in case the price is expressed as percentage or yield 'PNDG' in case the price is not available | 9.5                                                                                                                     | 9.5                                                                                                                     | 9.5                                                                                                               |
| 36 | Venue                                               | {MIC}                                                                                                                                                                            | Segment MIC of the Trading Venue                                                                                        | XOFF                                                                                                                    | XOFF                                                                                                              |
| 57 | Investment decision within firm                     | {NATIONAL_ID} - Natural persons<br>{ALPHANUMERICAL-50} - Algorithms                                                                                                              | National ID of the Trader in the Market<br>Counterparty / Executing Broker<br>because dealing on own account or Algo ID | National ID of the Trader in the Market<br>Counterparty / Executing Broker<br>because dealing on own account or Algo ID | Field is blank because the investment firm is<br>not dealing on account and doesn't have<br>discretionary mandate |
| 59 | Execution within firm                               | {NATIONAL_ID} - Natural persons<br>{ALPHANUMERICAL-50} - Algorithms                                                                                                              | National ID of the Trader in the Market<br>Counterparty / Executing Broker or Algo ID                                   | National ID of the Trader in the Market<br>Counterparty / Executing Broker or Algo ID                                   | National ID of the Trader in the Investment<br>Firm (subject to firms individual interpretation)<br>or Algo ID    |