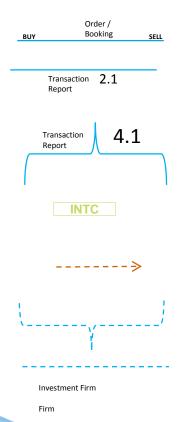

# Scenario 4 - Single client and single fill, both Investment Firm and Client A dealing on own account

|          | BUY                   | SELL | вич                   | SELL |                 | BUY                   | SELL | _             |
|----------|-----------------------|------|-----------------------|------|-----------------|-----------------------|------|---------------|
| Client B |                       |      | Transaction<br>Report | 4.2  | Investment Firm | Transaction<br>Report | 4.1  | Trading Venue |
|          | Transaction<br>Report | 4.4  | Transaction<br>Report | 4.3  |                 |                       |      |               |

Order / Booking

Order from Client A to the Investment Firm to buy 1000 Units

Order / Booking

Type of product?
Transferable Security / Listed Derivatives

New, Amend or Cancel? New

Single or multiple fills? Order was filled by the Investment Firm on the Venue in 1 fill 1000 at Ccy 9.50 at 11:05

Under what capacity?
The Investment Firm is Dealing on own account
Client A is dealing on own account

Single or multiple clients?

Client A is a single client of the investment firm

Client B is the single client of Client A

Conditions for transmission specified in Article 4 satisfied? No

Order / Booking

Discretionary Mandate?

MiFID II investment firm?

Investment firm has a MiFID II Transaction Reporting obligation Client A has a MiFID II Transaction Reporting obligation Client B does not have a MiFID II Transaction Reporting obligation Party executing on the Venue is a MiFID II Investment firm and therefore the Venue does not have an obligation to report.

#### Notes

The investment firm is executing a single market executions for a single client Client A is executing a single market transaction to satisfy a single clients

| N  | Transaction Reporting fields                        | FORMAT AND STANDARDS TO BE USED FOR REPORTING                                                                                                                                    | 4.1                                                                                                                                     | 4.2                                                                                                                                     | 4.3                                                                                                                        | 4.4                                                                                                                              |
|----|-----------------------------------------------------|----------------------------------------------------------------------------------------------------------------------------------------------------------------------------------|-----------------------------------------------------------------------------------------------------------------------------------------|-----------------------------------------------------------------------------------------------------------------------------------------|----------------------------------------------------------------------------------------------------------------------------|----------------------------------------------------------------------------------------------------------------------------------|
| 4  | Executing entity identification code                | {LEI}                                                                                                                                                                            | LEI of the Investment Firm                                                                                                              | LEI of the Investment Firm                                                                                                              | LEI of Client A                                                                                                            | LEI of Client A                                                                                                                  |
| 6  | Submitting entity identification code               | {LEI}                                                                                                                                                                            | LEI of the ARM that the investment firm is using                                                                                        | LEI of the ARM that the investment firm is using                                                                                        | the LEI of the ARM that Client A is using                                                                                  | the LEI of the ARM that Client A is using                                                                                        |
| 7  | Buyer identification code                           | {LEI}<br>{MIC}<br>{NATIONAL_ID}<br>'INTC'                                                                                                                                        | LEI of the Investment Firm                                                                                                              | LEI of Client A                                                                                                                         | LEI of Client A                                                                                                            | LEI if Client B                                                                                                                  |
| 12 | Buyer decision maker code                           | {LEI}<br>{NATIONAL_ID}                                                                                                                                                           | Blank (Not applicable as no<br>discretionary mandate / power of<br>representation                                                       | Blank (Not applicable as no<br>discretionary mandate / power of<br>representation                                                       | Blank (Not applicable as no<br>discretionary mandate / power of<br>representation                                          | Blank (Not applicable as no<br>discretionary mandate / power of<br>representation                                                |
| 16 | Seller identification code                          | {LEI}<br>{MIC}<br>{NATIONAL_ID}<br>'INTC'                                                                                                                                        | LEI of the Central counterparty for the Trading Venue                                                                                   | LEI of the Investment Firm                                                                                                              | LEI of the investment firm                                                                                                 | LEI of Client A                                                                                                                  |
| 21 | Seller decision maker code                          | {LEI}<br>{NATIONAL_ID}                                                                                                                                                           | Blank (Not applicable as no discretionary mandate / power of representation                                                             | Blank (Not applicable as no discretionary mandate / power of representation                                                             | Blank (Not applicable as no discretionary mandate / power of representation                                                | Blank (Not applicable as no<br>discretionary mandate / power of<br>representation                                                |
| 25 | Transmission of order indicator                     | 'true'<br>'false'                                                                                                                                                                | false                                                                                                                                   | false                                                                                                                                   | false                                                                                                                      | false                                                                                                                            |
| 26 | Transmitting firm identification code for the buyer | {LEI}                                                                                                                                                                            | Blank (Not applicable as conditions<br>for transmission specified in Article 4<br>are not satisfied)                                    | Blank (Not applicable as conditions<br>for transmission specified in Article 4<br>are not satisfied)                                    | Blank (Not applicable as conditions<br>for transmission specified in Article 4<br>are not satisfied)                       | Blank (Not applicable as conditions<br>for transmission specified in Article 4<br>are not satisfied)                             |
| 27 | Transmitting identification code for the seller     | {LEI}                                                                                                                                                                            | Blank (Not applicable as conditions<br>for transmission specified in Article 4<br>are not satisfied)                                    | Blank (Not applicable as conditions<br>for transmission specified in Article 4<br>are not satisfied)                                    | Blank (Not applicable as conditions<br>for transmission specified in Article 4<br>are not satisfied)                       | Blank (Not applicable as conditions<br>for transmission specified in Article 4<br>are not satisfied)                             |
| 28 | Trading date time                                   | {DATE_TIME_FORMAT} to the required granularity                                                                                                                                   | 11:05 (to the required granularity)                                                                                                     | Time executed with the client on or after 11:05 (to the required granularity) Same as 4.3                                               | Time executed with the client on or after 11:05 (to the required granularity) Same as 4.2                                  | Time executed with the client on or after 11:05 (to the required granularity) Can be later than 11:05 as Dealing on own account. |
| 29 | Trading capacity                                    | 'DEAL' - Dealing on own account<br>'MTCH' - Matched principal<br>'AOTC' - Any other trading capacity                                                                             | DEAL                                                                                                                                    | DEAL                                                                                                                                    | DEAL                                                                                                                       | DEAL                                                                                                                             |
| 30 | Quantity                                            | {DECIMAL-18/17} in case the quantity is expressed as number of units {DECIMAL-18/5} in case the quantity is expressed as monetary or nominal value                               | 1000                                                                                                                                    | 1000                                                                                                                                    | 1000                                                                                                                       | 1000                                                                                                                             |
| 33 | Price                                               | {DECIMAL-18/13} in case the price is expressed as monetary value {DECIMAL-11/10} in case the price is expressed as percentage or yield 'PNDG' in case the price is not available | 9.5                                                                                                                                     | 9.5 (price agreed with client)                                                                                                          | 9.5 (price agreed with client)                                                                                             | 9.5                                                                                                                              |
| 36 | Venue                                               | {MIC}                                                                                                                                                                            | Segment MIC of the Trading Venue                                                                                                        | XOFF                                                                                                                                    | XOFF                                                                                                                       | XOFF                                                                                                                             |
| 57 | Investment decision within firm                     | {NATIONAL_ID} - Natural persons<br>{ALPHANUMERICAL-50} - Algorithms                                                                                                              | National ID of the Trader in the<br>Investment Firm (subject to firms<br>individual interpretation) because IF<br>is dealing on own act | National ID of the Trader in the<br>Investment Firm (subject to firms<br>individual interpretation) because IF<br>is dealing on own act | National ID of the Trader in Client A<br>because dealing on own account<br>(subject to firms individual<br>interpretation) | National ID of the Trader in Client A<br>because dealing on own account<br>(subject to firms individual<br>interpretation)       |
| 59 | Execution within firm                               | {NATIONAL_ID} - Natural persons<br>{ALPHANUMERICAL-50} - Algorithms                                                                                                              | National ID of the Trader in the<br>Investment Firm (subject to firms<br>individual interpretation) or Algo ID                          | National ID of the Trader in the<br>Investment Firm (subject to firms<br>individual interpretation) or Algo ID                          | National ID of the Trader in Client A<br>(subject to individual firms<br>interpretation) or Algo ID                        | National ID of the Trader in Client A<br>(subject to individual firms<br>interpretation) or Algo ID                              |
|    |                                                     |                                                                                                                                                                                  |                                                                                                                                         |                                                                                                                                         | <u> </u>                                                                                                                   |                                                                                                                                  |