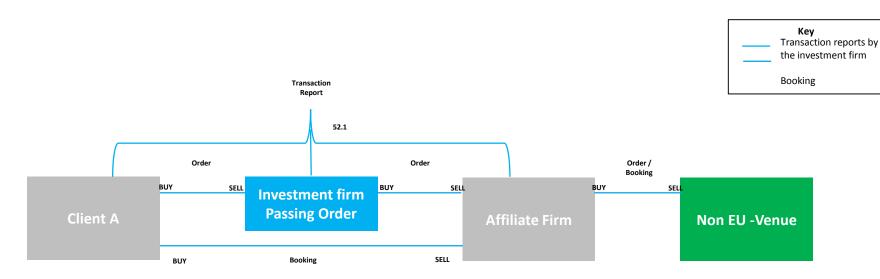

# Scenario 2 - Investment firm dealing on own account with a market counterparty / executing broker rather than directly on the trading venue

#### Order / Booking

|                 | BUY                   | SELL | Market -         |        |               |
|-----------------|-----------------------|------|------------------|--------|---------------|
| Investment Firm | Transaction<br>Report | 2.2  | Counterparty /   | 2.1    | Trading Venue |
|                 | Transaction<br>Report | 2.3  | Executing broker | Report |               |

Key
Transaction reports by the investment firm
Transaction reports by the MKT CP / EB
Booking

Investment Firm places order to buy 1000 Units

Type of product?
Transferable Security / Listed Derivatives

New, Amend or Cancel? New

Single or multiple fills? Single fill 1000 at Ccy 9.50 at 11:05

Under what capacity?
The Investment Firm is dealing on own account
The Market Counterparty / Executing Broker is dealing on own account

Single or multiple clients? N/A

Conditions for transmission specified in Article 4 satisfied?

Discretionary Mandate?

MiFID II investment firm?

Investment firm has a MiFID II Transaction Reporting obligation Market Counterparty has a MiFID II Transaction Reporting obligation Party executing on the Venue is a MiFID II Investment firm and therefore the Venue does not have an obligation to report.

#### Notes

The investment firm is dealing on account executing a single market execution The market counterparty / executing broker is executing a single market executions for a single client

| N  | Transaction Reporting fields                        | FORMAT AND STANDARDS TO BE USED FOR REPORTING                                                                                                                                    | 2.1                                                                                                          | 2.2                                                                                                          | 2.3                                                                                                                                              |
|----|-----------------------------------------------------|----------------------------------------------------------------------------------------------------------------------------------------------------------------------------------|--------------------------------------------------------------------------------------------------------------|--------------------------------------------------------------------------------------------------------------|--------------------------------------------------------------------------------------------------------------------------------------------------|
| 4  | Executing entity identification code                | {LEI}                                                                                                                                                                            | LEI of the Market Counterparty / Executing<br>Broker                                                         | LEI of the Market Counterparty / Executing<br>Broker                                                         | LEI of the Investment Firm                                                                                                                       |
| 6  | Submitting entity identification code               | {LEI}                                                                                                                                                                            | LEI of the ARM that the Market Counterparty / Executing Broker is using                                      | LEI of the ARM that the Market Counterparty / Executing Broker is using                                      | LEI of the ARM that the investment firm is using                                                                                                 |
| 7  | Buyer identification code                           | {LEI}<br>{MIC}<br>{NATIONAL_ID}<br>'INTC'                                                                                                                                        | LEI of the market counterparty / executing broker                                                            | LEI of the Investment Firm                                                                                   | LEI of the Investment Firm                                                                                                                       |
| 12 | Buyer decision maker code                           | {LEI}<br>{NATIONAL_ID}                                                                                                                                                           | Blank (Not applicable as no discretionary mandate / power of representation                                  | Blank (Not applicable as no discretionary mandate / power of representation                                  | Blank (Not applicable as no discretionary mandate / power of representation                                                                      |
| 16 | Seller identification code                          | {LEI}<br>{MIC}<br>{NATIONAL_ID}<br>'INTC'                                                                                                                                        | LEI of the Central counterparty for the Trading Venue                                                        | LEI of the market counterparty / executing broker                                                            | LEI of the market counterparty / executing broker                                                                                                |
| 21 | Seller decision maker code                          | {LEI}<br>{NATIONAL_ID}                                                                                                                                                           | Blank (Not applicable as no discretionary mandate / power of representation                                  | Blank (Not applicable as no discretionary mandate / power of representation                                  | Blank (Not applicable as no discretionary mandate / power of representation                                                                      |
| 25 | Transmission of order indicator                     | 'true'<br>'false'                                                                                                                                                                | false                                                                                                        | false                                                                                                        | false                                                                                                                                            |
| 26 | Transmitting firm identification code for the buyer | {LEI}                                                                                                                                                                            | Blank (Not applicable as conditions for transmission specified in Article 4 are not satisfied)               | Blank (Not applicable as conditions for transmission specified in Article 4 are not satisfied)               | Blank (Not applicable as conditions for transmission specified in Article 4 are not satisfied)                                                   |
| 27 | Transmitting identification code for the seller     | {LEI}                                                                                                                                                                            | Blank (Not applicable as conditions for transmission specified in Article 4 are not satisfied)               | Blank (Not applicable as conditions for transmission specified in Article 4 are not satisfied)               | Blank (Not applicable as conditions for transmission specified in Article 4 are not satisfied)                                                   |
| 28 | Trading date time                                   | {DATE_TIME_FORMAT} to the required granularity                                                                                                                                   | 11:05 (to the required granularity)                                                                          | Time executed with the client on or after 11:05 (to the required granularity) Same time as 2.3               | Time executed with the client on or after 11:05 (to the required granularity) Same time as 2.2                                                   |
| 29 | Trading capacity                                    | 'DEAL' - Dealing on own account<br>'MTCH' - Matched principal<br>'AOTC' - Any other trading capacity                                                                             | DEAL                                                                                                         | DEAL                                                                                                         | DEAL                                                                                                                                             |
| 30 | Quantity                                            | {DECIMAL-18/17} in case the quantity is expressed as number of units {DECIMAL-18/5} in case the quantity is expressed as monetary or nominal value                               | 1000                                                                                                         | 1000                                                                                                         | 1000                                                                                                                                             |
| 33 | Price                                               | {DECIMAL-18/13} in case the price is expressed as monetary value {DECIMAL-11/10} in case the price is expressed as percentage or yield 'PNDG' in case the price is not available | 9.5                                                                                                          | 9.5                                                                                                          | 9.5                                                                                                                                              |
| 36 | Venue                                               | {MIC}                                                                                                                                                                            | Segment MIC of the Trading Venue                                                                             | XOFF                                                                                                         | XOFF                                                                                                                                             |
| 57 | Investment decision within firm                     | {NATIONAL_ID} - Natural persons<br>{ALPHANUMERICAL-50} - Algorithms                                                                                                              | National ID of the Trader in the Market<br>Counterparty / Executing Broker<br>because dealing on own account | National ID of the Trader in the Market<br>Counterparty / Executing Broker<br>because dealing on own account | National ID of the Trader in the Investment Firm<br>(subject to firms individual interpretation -<br>because IF is dealing on own ac) or Algo ID |
| 59 | Execution within firm                               | {NATIONAL_ID} - Natural persons<br>{ALPHANUMERICAL-50} - Algorithms                                                                                                              | National ID of the Trader in the Market<br>Counterparty / Executing Broker                                   | National ID of the Trader in the Market<br>Counterparty / Executing Broker                                   | National ID of the Trader in the Investment Firm (subject to firms individual interpretation) or Algo ID                                         |