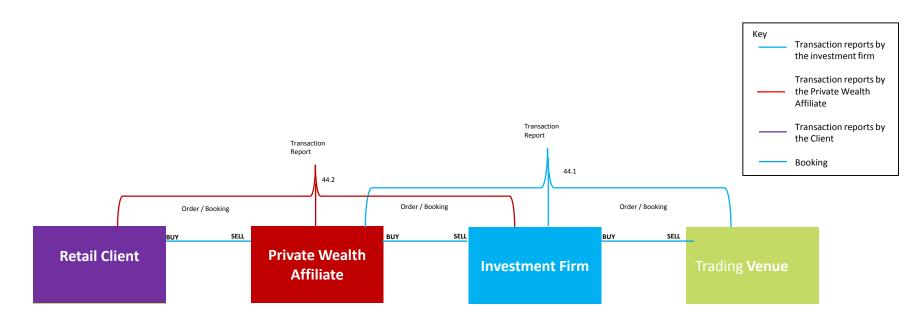

| National ID of the Trader in the Investment<br>Firm (subject to firms individual<br>interpretation) or Algo id                                     | National ID of the Trader in the<br>Investment Firm (subject to firms<br>individual interpretation) or Algo id                                     | National ID of the Trader in the<br>Private Wealth Affiliate (subject to<br>firms individual interpretation) or<br>Algo id | National ID of the Trader in the<br>Private Wealth Affiliate (subject to<br>firms individual interpretation) or<br>Algo id |

Scenario 44 - Single Investment Firm client of Private Wealth Affiliate firm and single fill, Investment Firm and Private Wealth
Affiliate dealing matched principal or in any other capacity



Order from client investment firm to the Investment Firm via Private Wealth affiliate firm to buy 1000 Units

Type of product?

Transferable Security / Listed Derivatives

New, Amend or Cancel?

New

Single or multiple fills?

Order was filled by the Investment Firm on the Venue in 1 fill 1000 at Ccy 9.50 at 11:05

Under what capacity?

The Investment Firm is dealing on Agency or matched principal capacity

The Private wealth affiliate is also dealing on Agency or matched principal capacity

The Client is dealing on own capacity

Single or multiple clients?

Affiliate is a separate legal entity and is acting on behalf of its investment firm client

Execution was in compliance with the terms laid down under Article 4 of  $\,$  RTS 22  $\,$  No  $\,$ 

Discretionary Mandate?

MiFID II inve