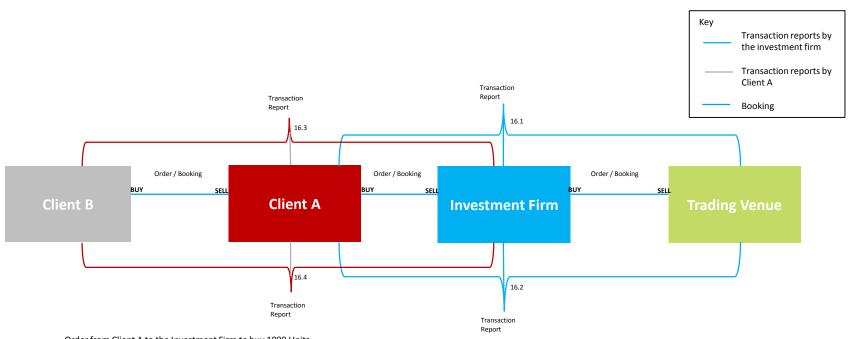

# Scenario 4 - Single client and single fill, both Investment Firm and Client A dealing on own account

|          | BUY                   | SELL | вич                   | SELL |                 | BUY                   | SELL | _             |
|----------|-----------------------|------|-----------------------|------|-----------------|-----------------------|------|---------------|
| Client B |                       |      | Transaction<br>Report | 4.2  | Investment Firm | Transaction<br>Report | 4.1  | Trading Venue |
|          | Transaction<br>Report | 4.4  | Transaction<br>Report | 4.3  |                 |                       |      |               |

Order / Booking

Order from Client A to the Investment Firm to buy 1000 Units

Order / Booking

Type of product?
Transferable Security / Listed Derivatives

New, Amend or Cancel? New

Single or multiple fills? Order was filled by the Investment Firm on the Venue in 1 fill 1000 at Ccy 9.50 at 11:05

Under what capacity?
The Investment Firm is Dealing on own account
Client A is dealing on own account

Single or multiple clients?

Client A is a single client of the investment firm

Client B is the single client of Client A

Conditions for transmission specified in Article 4 satisfied? No

Order / Booking

Discretionary Mandate?

MiFID II investment firm?

Investment firm has a MiFID II Transaction Reporting obligation Client A has a MiFID II Transaction Reporting obligation Client B does not have a MiFID II Transaction Reporting obligation Party executing on the Venue is a MiFID II Investment firm and therefore the Venue does not have an obligation to report.

#### Notes

The investment firm is executing a single market executions for a single client Client A is executing a single market transaction to satisfy a single clients

| N  | Transaction Reporting fields                        | FORMAT AND STANDARDS TO BE USED FOR REPORTING                                                                                                                                    | 4.1                                                                                                                                     | 4.2                                                                                                                                     | 4.3                                                                                                                        | 4.4                                                                                                                              |
|----|-----------------------------------------------------|----------------------------------------------------------------------------------------------------------------------------------------------------------------------------------|-----------------------------------------------------------------------------------------------------------------------------------------|-----------------------------------------------------------------------------------------------------------------------------------------|----------------------------------------------------------------------------------------------------------------------------|----------------------------------------------------------------------------------------------------------------------------------|
| 4  | Executing entity identification code                | {LEI}                                                                                                                                                                            | LEI of the Investment Firm                                                                                                              | LEI of the Investment Firm                                                                                                              | LEI of Client A                                                                                                            | LEI of Client A                                                                                                                  |
| 6  | Submitting entity identification code               | {LEI}                                                                                                                                                                            | LEI of the ARM that the investment firm is using                                                                                        | LEI of the ARM that the investment firm is using                                                                                        | the LEI of the ARM that Client A is using                                                                                  | the LEI of the ARM that Client A is using                                                                                        |
| 7  | Buyer identification code                           | {LEI}<br>{MIC}<br>{NATIONAL_ID}<br>'INTC'                                                                                                                                        | LEI of the Investment Firm                                                                                                              | LEI of Client A                                                                                                                         | LEI of Client A                                                                                                            | LEI if Client B                                                                                                                  |
| 12 | Buyer decision maker code                           | {LEI}<br>{NATIONAL_ID}                                                                                                                                                           | Blank (Not applicable as no<br>discretionary mandate / power of<br>representation                                                       | Blank (Not applicable as no<br>discretionary mandate / power of<br>representation                                                       | Blank (Not applicable as no<br>discretionary mandate / power of<br>representation                                          | Blank (Not applicable as no<br>discretionary mandate / power of<br>representation                                                |
| 16 | Seller identification code                          | {LEI}<br>{MIC}<br>{NATIONAL_ID}<br>'INTC'                                                                                                                                        | LEI of the Central counterparty for the Trading Venue                                                                                   | LEI of the Investment Firm                                                                                                              | LEI of the investment firm                                                                                                 | LEI of Client A                                                                                                                  |
| 21 | Seller decision maker code                          | {LEI}<br>{NATIONAL_ID}                                                                                                                                                           | Blank (Not applicable as no discretionary mandate / power of representation                                                             | Blank (Not applicable as no discretionary mandate / power of representation                                                             | Blank (Not applicable as no discretionary mandate / power of representation                                                | Blank (Not applicable as no<br>discretionary mandate / power of<br>representation                                                |
| 25 | Transmission of order indicator                     | 'true'<br>'false'                                                                                                                                                                | false                                                                                                                                   | false                                                                                                                                   | false                                                                                                                      | false                                                                                                                            |
| 26 | Transmitting firm identification code for the buyer | {LEI}                                                                                                                                                                            | Blank (Not applicable as conditions<br>for transmission specified in Article 4<br>are not satisfied)                                    | Blank (Not applicable as conditions<br>for transmission specified in Article 4<br>are not satisfied)                                    | Blank (Not applicable as conditions<br>for transmission specified in Article 4<br>are not satisfied)                       | Blank (Not applicable as conditions<br>for transmission specified in Article 4<br>are not satisfied)                             |
| 27 | Transmitting identification code for the seller     | {LEI}                                                                                                                                                                            | Blank (Not applicable as conditions<br>for transmission specified in Article 4<br>are not satisfied)                                    | Blank (Not applicable as conditions<br>for transmission specified in Article 4<br>are not satisfied)                                    | Blank (Not applicable as conditions<br>for transmission specified in Article 4<br>are not satisfied)                       | Blank (Not applicable as conditions<br>for transmission specified in Article 4<br>are not satisfied)                             |
| 28 | Trading date time                                   | {DATE_TIME_FORMAT} to the required granularity                                                                                                                                   | 11:05 (to the required granularity)                                                                                                     | Time executed with the client on or after 11:05 (to the required granularity) Same as 4.3                                               | Time executed with the client on or after 11:05 (to the required granularity) Same as 4.2                                  | Time executed with the client on or after 11:05 (to the required granularity) Can be later than 11:05 as Dealing on own account. |
| 29 | Trading capacity                                    | 'DEAL' - Dealing on own account<br>'MTCH' - Matched principal<br>'AOTC' - Any other trading capacity                                                                             | DEAL                                                                                                                                    | DEAL                                                                                                                                    | DEAL                                                                                                                       | DEAL                                                                                                                             |
| 30 | Quantity                                            | {DECIMAL-18/17} in case the quantity is expressed as number of units {DECIMAL-18/5} in case the quantity is expressed as monetary or nominal value                               | 1000                                                                                                                                    | 1000                                                                                                                                    | 1000                                                                                                                       | 1000                                                                                                                             |
| 33 | Price                                               | {DECIMAL-18/13} in case the price is expressed as monetary value {DECIMAL-11/10} in case the price is expressed as percentage or yield 'PNDG' in case the price is not available | 9.5                                                                                                                                     | 9.5 (price agreed with client)                                                                                                          | 9.5 (price agreed with client)                                                                                             | 9.5                                                                                                                              |
| 36 | Venue                                               | {MIC}                                                                                                                                                                            | Segment MIC of the Trading Venue                                                                                                        | XOFF                                                                                                                                    | XOFF                                                                                                                       | XOFF                                                                                                                             |
| 57 | Investment decision within firm                     | {NATIONAL_ID} - Natural persons<br>{ALPHANUMERICAL-50} - Algorithms                                                                                                              | National ID of the Trader in the<br>Investment Firm (subject to firms<br>individual interpretation) because IF<br>is dealing on own act | National ID of the Trader in the<br>Investment Firm (subject to firms<br>individual interpretation) because IF<br>is dealing on own act | National ID of the Trader in Client A<br>because dealing on own account<br>(subject to firms individual<br>interpretation) | National ID of the Trader in Client A<br>because dealing on own account<br>(subject to firms individual<br>interpretation)       |
| 59 | Execution within firm                               | {NATIONAL_ID} - Natural persons<br>{ALPHANUMERICAL-50} - Algorithms                                                                                                              | National ID of the Trader in the<br>Investment Firm (subject to firms<br>individual interpretation) or Algo ID                          | National ID of the Trader in the<br>Investment Firm (subject to firms<br>individual interpretation) or Algo ID                          | National ID of the Trader in Client A<br>(subject to individual firms<br>interpretation) or Algo ID                        | National ID of the Trader in Client A<br>(subject to individual firms<br>interpretation) or Algo ID                              |
|    |                                                     |                                                                                                                                                                                  |                                                                                                                                         |                                                                                                                                         | <u> </u>                                                                                                                   |                                                                                                                                  |