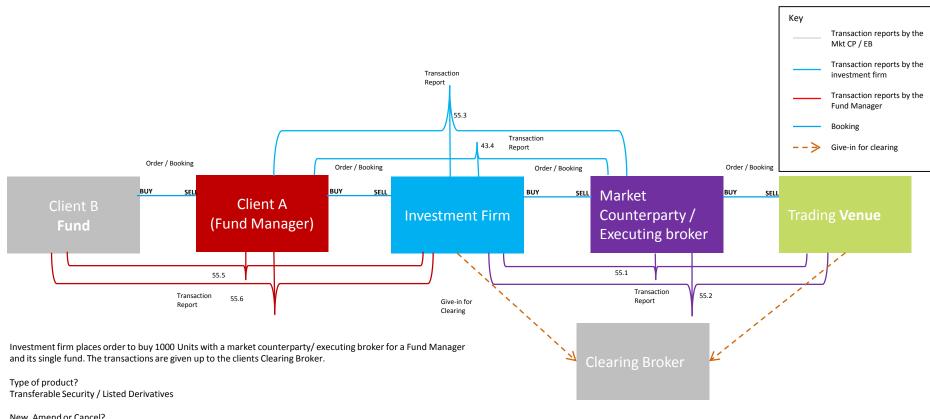

# Scenario 5 - Single client and single fill, Investment Firm is trading matched principal or agency, Client A is Dealing on own account

| N  | Transaction Reporting fields                        | FORMAT AND STANDARDS TO BE USED FOR REPORTING                                                                                                                                    | 5.1                                                                                                              | 5.2                                                                                                               | 5.3                                                                                                               |
|----|-----------------------------------------------------|----------------------------------------------------------------------------------------------------------------------------------------------------------------------------------|------------------------------------------------------------------------------------------------------------------|-------------------------------------------------------------------------------------------------------------------|-------------------------------------------------------------------------------------------------------------------|
| 4  | Executing entity identification code                | {LEI}                                                                                                                                                                            | LEI of the investment firm                                                                                       | LEI of Client A                                                                                                   | LEI of Client A                                                                                                   |
| 6  | Submitting entity identification code               | {LEI}                                                                                                                                                                            | LEI of the ARM that the investment firm is using                                                                 | the LEI of the ARM that Client A is using                                                                         | the LEI of the ARM that Client A is using                                                                         |
| 7  | Buyer identification code                           | {LEI}<br>{MIC}<br>{NATIONAL_ID}<br>'INTC'                                                                                                                                        | LEI of Client A                                                                                                  | LEI of Client A                                                                                                   | LEI if Client B                                                                                                   |
| 12 | Buyer decision maker code                           | {LEI}<br>{NATIONAL_ID}                                                                                                                                                           | Blank (Not applicable as no discretionary mandate / power of representation                                      | Blank (Not applicable as no discretionary mandate / power of representation                                       | Blank (Not applicable as no discretionary mandate / power of representation                                       |
| 16 | Seller identification code                          | {LEI}<br>{MIC}<br>{NATIONAL_ID}<br>'INTC'                                                                                                                                        | LEI of the central counterparty of the Trading Venue                                                             | LEI of the investment firm                                                                                        | LEI of Client A                                                                                                   |
| 21 | Seller decision maker code                          | {LEI}<br>{NATIONAL_ID}                                                                                                                                                           | Blank (Not applicable as no discretionary mandate / power of representation                                      | Blank (Not applicable as no discretionary mandate / power of representation                                       | Blank (Not applicable as no discretionary mandate / power of representation                                       |
| 25 | Transmission of order indicator                     | 'true'<br>'false'                                                                                                                                                                | false                                                                                                            | false                                                                                                             | false                                                                                                             |
| 26 | Transmitting firm identification code for the buyer | {LEI}                                                                                                                                                                            | Blank (Not applicable as conditions for transmission specified in Article 4 are not satisfied)                   | Blank (Not applicable as conditions for transmission specified in Article 4 are not satisfied)                    | Blank (Not applicable as conditions for transmission specified in Article 4 are not satisfied)                    |
| 27 | Transmitting identification code for the seller     | {LEI}                                                                                                                                                                            | Blank (Not applicable as conditions for transmission specified in Article 4 are not satisfied)                   | Blank (Not applicable as conditions for transmission specified in Article 4 are not satisfied)                    | Blank (Not applicable as conditions for transmission specified in Article 4 are not satisfied)                    |
| 28 | Trading date time                                   | {DATE_TIME_FORMAT} to the required granularity                                                                                                                                   | 11:05 (to the required granularity) Same as 5.2                                                                  | 11:05 (to the required granularity) Same as 5.1                                                                   | Time executed with the client on or after 11:05 (to the required granularity)                                     |
| 29 | Trading capacity                                    | 'DEAL' - Dealing on own account<br>'MTCH' - Matched principal<br>'AOTC' - Any other trading capacity                                                                             | мтсн/аотс                                                                                                        | DEAL                                                                                                              | DEAL                                                                                                              |
| 30 | Quantity                                            | {DECIMAL-18/17} in case the quantity is expressed as number of units {DECIMAL-18/5} in case the quantity is expressed as monetary or nominal value                               | 1000                                                                                                             | 1000                                                                                                              | 1000                                                                                                              |
| 33 | Price                                               | {DECIMAL-18/13} in case the price is expressed as monetary value {DECIMAL-11/10} in case the price is expressed as percentage or yield 'PNDG' in case the price is not available | 9.5                                                                                                              | 9.5                                                                                                               | 9.5                                                                                                               |
| 36 | Venue                                               | {MIC}                                                                                                                                                                            | Segment MIC of the Trading Venue                                                                                 | XOFF                                                                                                              | XOFF                                                                                                              |
| 57 | Investment decision within firm                     | {NATIONAL_ID} - Natural persons<br>{ALPHANUMERICAL-50} - Algorithms                                                                                                              | Field is blank because the investment firm firm is not dealing on account and doesn't have discretionary mandate | National ID of the Trader in Client A (subject to individual firms interpretation) because dealing on own account | National ID of the Trader in Client A (subject to individual firms interpretation) because dealing on own account |
| 59 | Execution within firm                               | {NATIONAL_ID} - Natural persons<br>{ALPHANUMERICAL-50} - Algorithms                                                                                                              | National ID of the Trader in the Investment<br>Firm (subject to firms individual<br>interpretation) or Algo ID   | National ID of the Trader in Client A (subject to individual firms interpretation) or Algo ID                     | National ID of the Trader in Client A (subject to individual firms interpretation) or Algo ID                     |