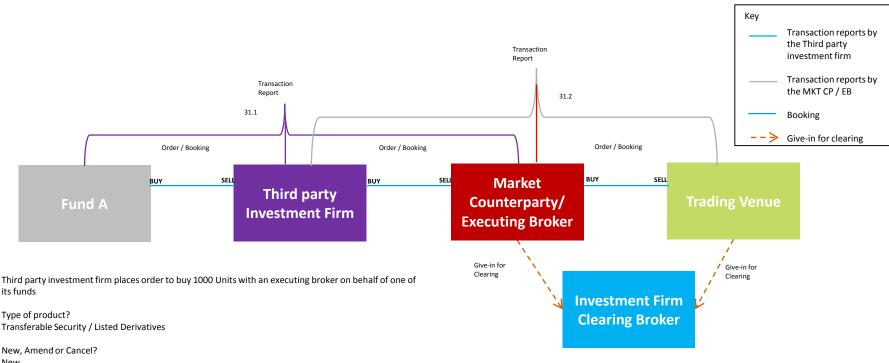

# Scenario 3 - Investment firm dealing as agent with a market counterparty / executing broker rather than directly on the trading venue

Investment Firm places order to buy 1000 Units with an executing broker

Type of product? Transferable Security / Listed Derivatives

New, Amend or Cancel? New

Single or multiple fills? Single fill 1000 at Ccy 9.50 at 11:05

Under what capacity? The Investment Firm is dealing on any other capacity

Single or multiple clients? Single client

Conditions for transmission specified in Article 4 satisfied? No

Discretionary Mandate? No

MiFID II investment firm?

Investment firm has a MiFID II Transaction Reporting obligation Market Counterparty has a MiFID II Transaction Reporting obligation Client A does not have a MiFID II Transaction Reporting obligation Party executing on the Venue is a MiFID II Investment firm and therefore the Venue does not have an obligation to report.

## Notes

The investment firm is dealing in any other capacity basis executing a single market execution

The market counterparty / executing broker is executing a single market

executions for a single client