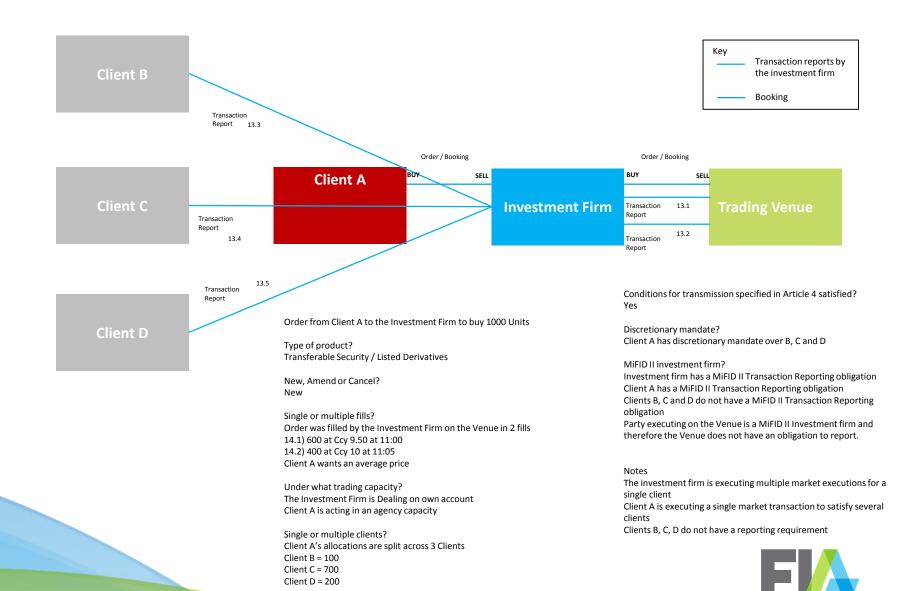

Scenario 6a - Single client and single fill, Investment Firm trading matched principal or any other capacity and Client A trading any other capacity

Type of product?
Transferable Security / Listed Derivatives

New, Amend or Cancel? New

Single or multiple fills? Order was filled by the Investment Firm on the Venue in 1 fill 1000 at Ccy 9.50 at 11:05

Trading Capacity?
The Investment Firm is dealing any other capacity or matched principal Client A is also dealing any other capacity

Single or multiple clients?
Client A is the single client of the Investment firm
Client B is the single client of Client A

Conditions for transmission specified in Article 4 satisfied?

Discretionary mandate?
There is no discretionary mandate

Venue does not have an obligation to report.

MiFID II investment firm?
Investment firm has a MiFID II Transaction Reporting obligation
Client A has a MiFID II Transaction Reporting obligation
Client B does not have a MiFID II Transaction Reporting obligation
Party executing on the Venue is a MiFID II Investment firm and therefore the

Notes

The investment firm is executing a single market executions for a single client Client A is executing a executing a single market executions for a single client Client B does not have a reporting requirement