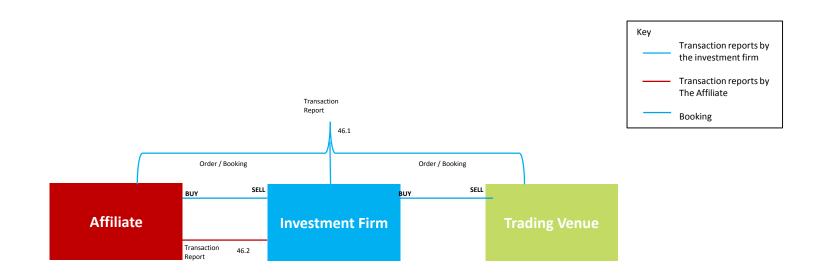

etation) because dealing on own account or Algo id |
| 59 | Execution within firm                               | {NATIONAL_ID} - Natural persons<br>{ALPHANUMERICAL-50} - Algorithms                                                                                                              | National ID of the Trader in the market counterparty / executing broker or Algo id                          | National ID of the Trader in the Investment Firm (subject to firms individual interpretation) or Algo id    | National ID of the Trader in Client A (subject to individual firms interpretation) or Algo id                                |

# Scenario 46 – Investment Firm dealing on any other trading capacity or matched principal for an affiliate investment firm order, completed in a single fill



Order from MIFID II Affiliate to the Investment Firm to buy 1000 Units

Type of product?

Transferable Security / Listed Derivatives

New, Amend or Cancel?

New

Single or multiple fills?

Order was filled by the Investment Firm on the Venue in 1 fill 1000 at Ccy 9.50 at 11:05

Under what capacity?

The Investment Firm is dealing on agency or matched principal capacity

Affiliate investment firm is dealing on own account

Single or multiple clients?

Affiliate is a separate legal entity and is acting on own account

Execution was in compliance with the terms laid down under Article 4 of RTS 22  $\,$  No

Discretionary Mandate?

MiFID II investment firm?

Investment Firm has a MiFID II Transaction Reporting Obligation.

Affiliate has a MiFID II Transaction Reporting Obligation



| N  | T