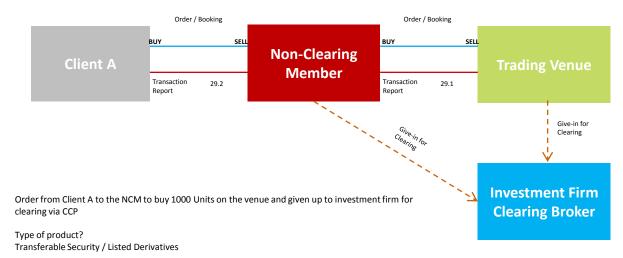

# Scenario 3 - Investment firm dealing as agent with a market counterparty / executing broker rather than directly on the trading venue

Investment Firm places order to buy 1000 Units with an executing broker

Type of product? Transferable Security / Listed Derivatives

New, Amend or Cancel? New

Single or multiple fills? Single fill 1000 at Ccy 9.50 at 11:05

Under what capacity? The Investment Firm is dealing on any other capacity

Single or multiple clients? Single client

Conditions for transmission specified in Article 4 satisfied? No

Discretionary Mandate? No

MiFID II investment firm?

Investment firm has a MiFID II Transaction Reporting obligation Market Counterparty has a MiFID II Transaction Reporting obligation Client A does not have a MiFID II Transaction Reporting obligation Party executing on the Venue is a MiFID II Investment firm and therefore the Venue does not have an obligation to report.

## Notes

The investment firm is dealing in any other capacity basis executing a single market execution

The market counterparty / executing broker is executing a single market

executions for a single client

| N  | Transaction Reporting fields                        | FORMAT AND STANDARDS TO BE USED FOR REPORTING                                                                                                                                    | 3.1                                                                                                                     | 3.2                                                                                                                     | 3.3                                                                                                               |
|----|-----------------------------------------------------|----------------------------------------------------------------------------------------------------------------------------------------------------------------------------------|-------------------------------------------------------------------------------------------------------------------------|-------------------------------------------------------------------------------------------------------------------------|-------------------------------------------------------------------------------------------------------------------|
| 4  | Executing entity identification code                | {LEI}                                                                                                                                                                            | LEI of the Market Counterparty / Executing<br>Broker                                                                    | LEI of the Market Counterparty / Executing<br>Broker                                                                    | LEI of the Investment Firm                                                                                        |
| 6  | Submitting entity identification code               | {LEI}                                                                                                                                                                            | LEI of the ARM that the Market Counterparty / Executing Broker is using                                                 | LEI of the ARM that the Market Counterparty / Executing Broker is using                                                 | LEI of the ARM that the investment firm is using                                                                  |
| 7  | Buyer identification code                           | {LEI}<br>{MIC}<br>{NATIONAL_ID}<br>'INTC'                                                                                                                                        | LEI of the market counterparty / executing broker                                                                       | LEI of the Investment Firm                                                                                              | LEI of Client A                                                                                                   |
| 12 | Buyer decision maker code                           | {LEI}<br>{NATIONAL_ID}                                                                                                                                                           | Blank (Not applicable as no discretionary mandate / power of representation                                             | Blank (Not applicable as no discretionary mandate / power of representation                                             | Blank (Not applicable as no discretionary mandate / power of representation                                       |
| 16 | Seller identification code                          | {LEI}<br>{MIC}<br>{NATIONAL_ID}<br>'INTC'                                                                                                                                        | LEI of the Central counterparty for the Trading<br>Venue                                                                | LEI of the market counterparty / executing broker                                                                       | LEI of the market counterparty / executing broker                                                                 |
| 21 | Seller decision maker code                          | {LEI}<br>{NATIONAL_ID}                                                                                                                                                           | Blank (Not applicable as no discretionary mandate / power of representation                                             | Blank (Not applicable as no discretionary mandate / power of representation                                             | Blank (Not applicable as no discretionary mandate / power of representation                                       |
| 25 | Transmission of order indicator                     | 'true'<br>'false'                                                                                                                                                                | false                                                                                                                   | false                                                                                                                   | True (because conditions for transmission specified in Article 4 are not satisfied)                               |
| 26 | Transmitting firm identification code for the buyer | {LEI}                                                                                                                                                                            | Blank (Not applicable as conditions for transmission specified in Article 4 are not satisfied)                          | Blank (Not applicable as conditions for transmission specified in Article 4 are not satisfied)                          | Blank (Not applicable as conditions for transmission specified in Article 4 are not satisfied)                    |
| 27 | Transmitting identification code for the seller     | {LEI}                                                                                                                                                                            | Blank (Not applicable as conditions for transmission specified in Article 4 are not satisfied)                          | Blank (Not applicable as conditions for transmission specified in Article 4 are not satisfied)                          | Blank (Not applicable as conditions for transmission specified in Article 4 are not satisfied)                    |
| 28 | Trading date time                                   | {DATE_TIME_FORMAT} to the required granularity                                                                                                                                   | 11:05 (to the required granularity)                                                                                     | Time executed with the client on or after 11:05 (to the required granularity) Same time as 3.3                          | Time executed with the client on or after 11:05 (to the required granularity) Same time as 3.2                    |
| 29 | Trading capacity                                    | 'DEAL' - Dealing on own account<br>'MTCH' - Matched principal<br>'AOTC' - Any other trading capacity                                                                             | DEAL                                                                                                                    | DEAL                                                                                                                    | AOTC                                                                                                              |
| 30 | Quantity                                            | {DECIMAL-18/17} in case the quantity is expressed as number of units {DECIMAL-18/5} in case the quantity is expressed as monetary or nominal value                               | 1000                                                                                                                    | 1000                                                                                                                    | 1000                                                                                                              |
| 33 | Price                                               | {DECIMAL-18/13} in case the price is expressed as monetary value {DECIMAL-11/10} in case the price is expressed as percentage or yield 'PNDG' in case the price is not available | 9.5                                                                                                                     | 9.5                                                                                                                     | 9.5                                                                                                               |
| 36 | Venue                                               | {MIC}                                                                                                                                                                            | Segment MIC of the Trading Venue                                                                                        | XOFF                                                                                                                    | XOFF                                                                                                              |
| 57 | Investment decision within firm                     | {NATIONAL_ID} - Natural persons<br>{ALPHANUMERICAL-50} - Algorithms                                                                                                              | National ID of the Trader in the Market<br>Counterparty / Executing Broker<br>because dealing on own account or Algo ID | National ID of the Trader in the Market<br>Counterparty / Executing Broker<br>because dealing on own account or Algo ID | Field is blank because the investment firm is<br>not dealing on account and doesn't have<br>discretionary mandate |
| 59 | Execution within firm                               | {NATIONAL_ID} - Natural persons<br>{ALPHANUMERICAL-50} - Algorithms                                                                                                              | National ID of the Trader in the Market<br>Counterparty / Executing Broker or Algo ID                                   | National ID of the Trader in the Market<br>Counterparty / Executing Broker or Algo ID                                   | National ID of the Trader in the Investment<br>Firm (subject to firms individual interpretation)<br>or Algo ID    |