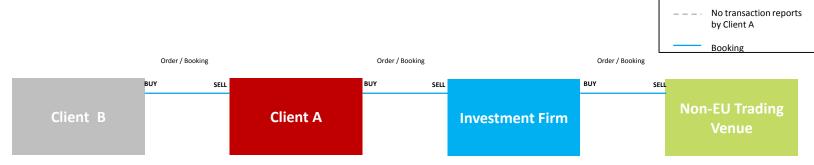

Each scenario contains two pages. The first page has a description of the scenario, counterparties involved, trade economics, dealing capacity, and a diagram showing the order/booking flow and the number of transaction reports required to be submitted to the NCA. The second page includes a table of key fields populated in accordance with published guidelines.

## Glossary of shapes, arrows and colours used in the diagrams

Tables highlighted In cream represent information that is to be passed to the Clearing Member by the client

- > An order placed by the client or investment firm to buy transferable securities or listed derivatives from a counterparty
- > Transaction report required under dealing capacity 'DEAL' and corresponding report number in table
- > Transaction report required under dealing capacity 'AOTC' or 'MTCH' and corresponding report number in table
- > INTC used to aggregate client account when executing one market fill for several clients or several market fills for several clients
- > Give-up to counterparty for execution, clearing or both. Give-up the relationship with the client.
- > No transaction report required
- > No transaction report required
- A MIFID II Investment Firm
- A Non MIFID II Investment Firm