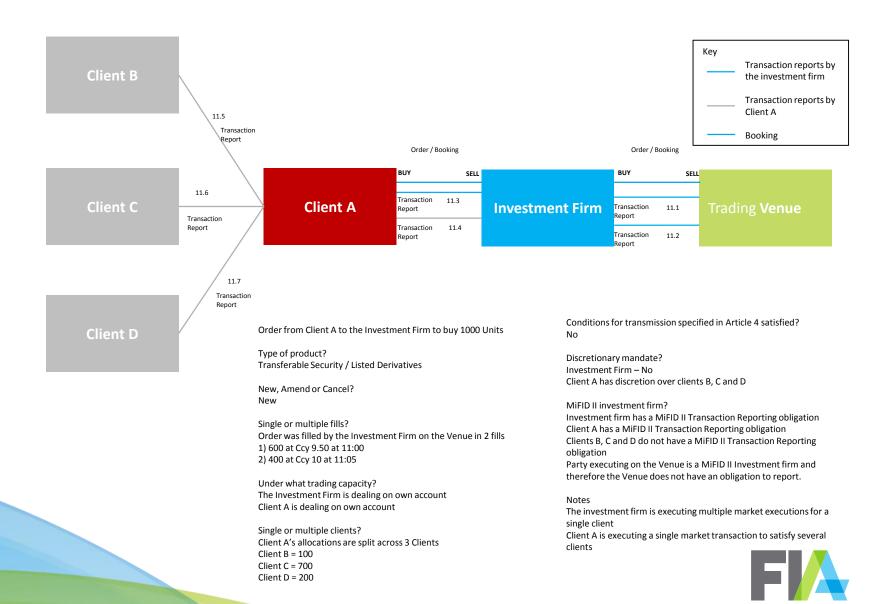

# Scenario 3 - Investment firm dealing as agent with a market counterparty / executing broker rather than directly on the trading venue

Investment Firm places order to buy 1000 Units with an executing broker

Type of product? Transferable Security / Listed Derivatives

New, Amend or Cancel? New

Single or multiple fills? Single fill 1000 at Ccy 9.50 at 11:05

Under what capacity? The Investment Firm is dealing on any other capacity

Single or multiple clients? Single client

Conditions for transmission specified in Article 4 satisfied? No

Discretionary Mandate? No

MiFID II investment firm?

Investment firm has a MiFID II Transaction Reporting obligation Market Counterparty has a MiFID II Transaction Reporting obligation Client A does not have a MiFID II Transaction Reporting obligation Party executing on the Venue is a MiFID II Investment firm and therefore the Venue does not have an obligation to report.

## Notes

The investment firm is dealing in any other capacity basis executing a single market execution

The market counterparty / executing broker is executing a single market

executions for a single client