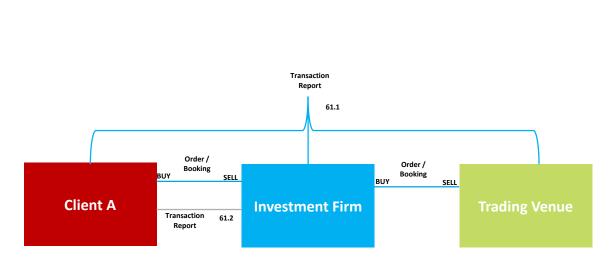

# Scenario 1 - Investment firm dealing on own account on a trading venue with CCP

Order / Booking BUY SELL **Investment Firm** (CCP) Transaction 1.1 Report

Investment Firm places order to buy 1000 Units

Type of product? Transferable Security / Listed Derivatives

New, Amend or Cancel? New

Single or multiple fills? Single fill 1000 at Ccy 9.50 at 11:05

Under what capacity? The Investment Firm is dealing on own account

Single or multiple clients? N/A

Conditions for transmission specified in Article 4 satisfied?

No

Discretionary Mandate?

No

MiFID II investment firm?

Investment firm has a MiFID II Transaction Reporting obligation

Party executing on the Venue is a MiFID II Investment firm and therefore the

Venue does not have an obligation to report.

Notes

The investment firm is dealing on account executing a single market execution