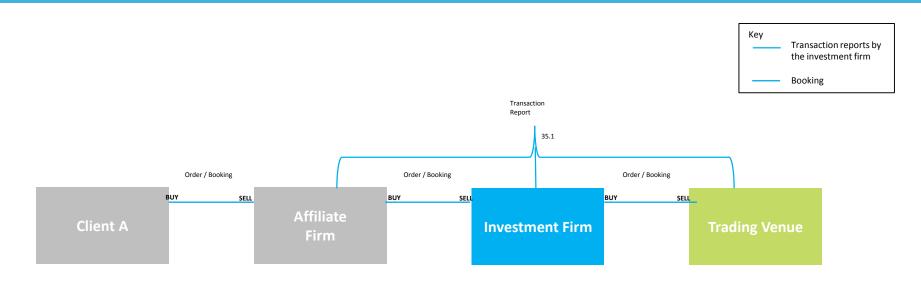

# Scenario 5 - Single client and single fill, Investment Firm is trading matched principal or agency, Client A is Dealing on own account

| N  | Transaction Reporting fields                        | FORMAT AND STANDARDS TO BE USED FOR REPORTING                                                                                                                                    | 5.1                                                                                                              | 5.2                                                                                                               | 5.3                                                                                                               |
|----|-----------------------------------------------------|----------------------------------------------------------------------------------------------------------------------------------------------------------------------------------|------------------------------------------------------------------------------------------------------------------|-------------------------------------------------------------------------------------------------------------------|-------------------------------------------------------------------------------------------------------------------|
| 4  | Executing entity identification code                | {LEI}                                                                                                                                                                            | LEI of the investment firm                                                                                       | LEI of Client A                                                                                                   | LEI of Client A                                                                                                   |
| 6  | Submitting entity identification code               | {LEI}                                                                                                                                                                            | LEI of the ARM that the investment firm is using                                                                 | the LEI of the ARM that Client A is using                                                                         | the LEI of the ARM that Client A is using                                                                         |
| 7  | Buyer identification code                           | {LEI}<br>{MIC}<br>{NATIONAL_ID}<br>'INTC'                                                                                                                                        | LEI of Client A                                                                                                  | LEI of Client A                                                                                                   | LEI if Client B                                                                                                   |
| 12 | Buyer decision maker code                           | {LEI}<br>{NATIONAL_ID}                                                                                                                                                           | Blank (Not applicable as no discretionary mandate / power of representation                                      | Blank (Not applicable as no discretionary mandate / power of representation                                       | Blank (Not applicable as no discretionary mandate / power of representation                                       |
| 16 | Seller identification code                          | {LEI}<br>{MIC}<br>{NATIONAL_ID}<br>'INTC'                                                                                                                                        | LEI of the central counterparty of the Trading Venue                                                             | LEI of the investment firm                                                                                        | LEI of Client A                                                                                                   |
| 21 | Seller decision maker code                          | {LEI}<br>{NATIONAL_ID}                                                                                                                                                           | Blank (Not applicable as no discretionary mandate / power of representation                                      | Blank (Not applicable as no discretionary mandate / power of representation                                       | Blank (Not applicable as no discretionary mandate / power of representation                                       |
| 25 | Transmission of order indicator                     | 'true'<br>'false'                                                                                                                                                                | false                                                                                                            | false                                                                                                             | false                                                                                                             |
| 26 | Transmitting firm identification code for the buyer | {LEI}                                                                                                                                                                            | Blank (Not applicable as conditions for transmission specified in Article 4 are not satisfied)                   | Blank (Not applicable as conditions for transmission specified in Article 4 are not satisfied)                    | Blank (Not applicable as conditions for transmission specified in Article 4 are not satisfied)                    |
| 27 | Transmitting identification code for the seller     | {LEI}                                                                                                                                                                            | Blank (Not applicable as conditions for transmission specified in Article 4 are not satisfied)                   | Blank (Not applicable as conditions for transmission specified in Article 4 are not satisfied)                    | Blank (Not applicable as conditions for transmission specified in Article 4 are not satisfied)                    |
| 28 | Trading date time                                   | {DATE_TIME_FORMAT} to the required granularity                                                                                                                                   | 11:05 (to the required granularity) Same as 5.2                                                                  | 11:05 (to the required granularity) Same as 5.1                                                                   | Time executed with the client on or after 11:05 (to the required granularity)                                     |
| 29 | Trading capacity                                    | 'DEAL' - Dealing on own account<br>'MTCH' - Matched principal<br>'AOTC' - Any other trading capacity                                                                             | мтсн/аотс                                                                                                        | DEAL                                                                                                              | DEAL                                                                                                              |
| 30 | Quantity                                            | {DECIMAL-18/17} in case the quantity is expressed as number of units {DECIMAL-18/5} in case the quantity is expressed as monetary or nominal value                               | 1000                                                                                                             | 1000                                                                                                              | 1000                                                                                                              |
| 33 | Price                                               | {DECIMAL-18/13} in case the price is expressed as monetary value {DECIMAL-11/10} in case the price is expressed as percentage or yield 'PNDG' in case the price is not available | 9.5                                                                                                              | 9.5                                                                                                               | 9.5                                                                                                               |
| 36 | Venue                                               | {MIC}                                                                                                                                                                            | Segment MIC of the Trading Venue                                                                                 | XOFF                                                                                                              | XOFF                                                                                                              |
| 57 | Investment decision within firm                     | {NATIONAL_ID} - Natural persons<br>{ALPHANUMERICAL-50} - Algorithms                                                                                                              | Field is blank because the investment firm firm is not dealing on account and doesn't have discretionary mandate | National ID of the Trader in Client A (subject to individual firms interpretation) because dealing on own account | National ID of the Trader in Client A (subject to individual firms interpretation) because dealing on own account |
| 59 | Execution within firm                               | {NATIONAL_ID} - Natural persons<br>{ALPHANUMERICAL-50} - Algorithms                                                                                                              | National ID of the Trader in the Investment<br>Firm (subject to firms individual<br>interpretation) or Algo ID   | National ID of the Trader in Client A (subject to individual firms interpretation) or Algo ID                     | National ID of the Trader in Client A (subject to individual firms interpretation) or Algo ID                     |