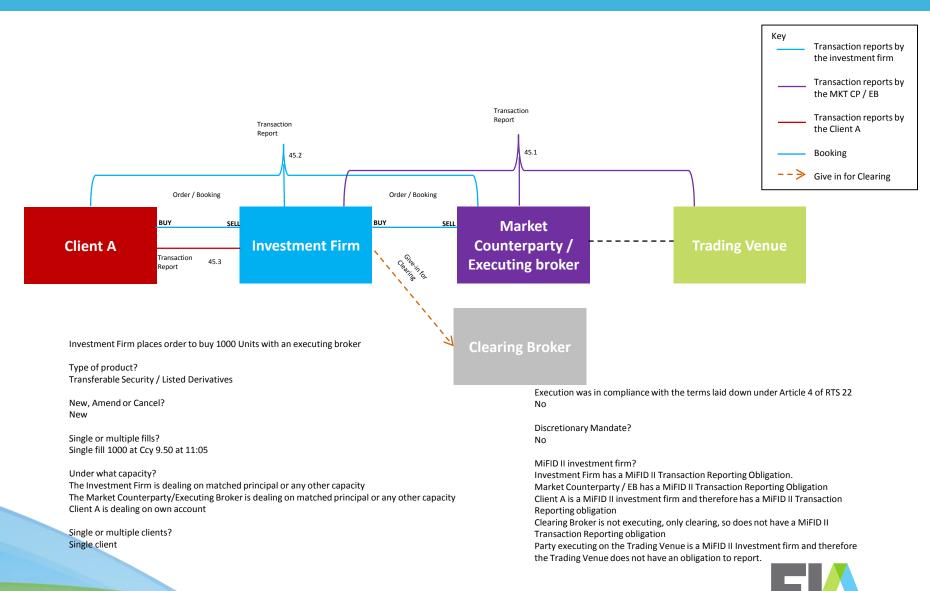

# Scenario 3 - Investment firm dealing as agent with a market counterparty / executing broker rather than directly on the trading venue

Investment Firm places order to buy 1000 Units with an executing broker

Type of product? Transferable Security / Listed Derivatives

New, Amend or Cancel? New

Single or multiple fills? Single fill 1000 at Ccy 9.50 at 11:05

Under what capacity? The Investment Firm is dealing on any other capacity

Single or multiple clients? Single client

Conditions for transmission specified in Article 4 satisfied? No

Discretionary Mandate? No

MiFID II investment firm?

Investment firm has a MiFID II Transaction Reporting obligation Market Counterparty has a MiFID II Transaction Reporting obligation Client A does not have a MiFID II Transaction Reporting obligation Party executing on the Venue is a MiFID II Investment firm and therefore the Venue does not have an obligation to report.

## Notes

The investment firm is dealing in any other capacity basis executing a single market execution

The market counterparty / executing broker is executing a single market

executions for a single client