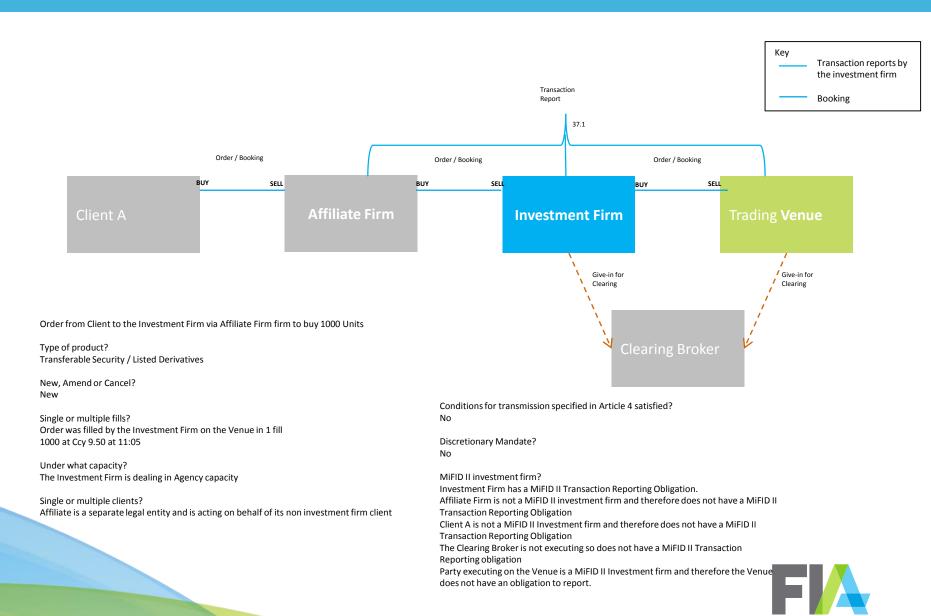

Scenario 6a - Single client and single fill, Investment Firm trading matched principal or any other capacity and Client A trading any other capacity

Type of product?
Transferable Security / Listed Derivatives

New, Amend or Cancel? New

Single or multiple fills? Order was filled by the Investment Firm on the Venue in 1 fill 1000 at Ccy 9.50 at 11:05

Trading Capacity?
The Investment Firm is dealing any other capacity or matched principal Client A is also dealing any other capacity

Single or multiple clients?
Client A is the single client of the Investment firm
Client B is the single client of Client A

Conditions for transmission specified in Article 4 satisfied?

Discretionary mandate?
There is no discretionary mandate

Venue does not have an obligation to report.

MiFID II investment firm?
Investment firm has a MiFID II Transaction Reporting obligation
Client A has a MiFID II Transaction Reporting obligation
Client B does not have a MiFID II Transaction Reporting obligation
Party executing on the Venue is a MiFID II Investment firm and therefore the

Notes

The investment firm is executing a single market executions for a single client Client A is executing a executing a single market executions for a single client Client B does not have a reporting requirement