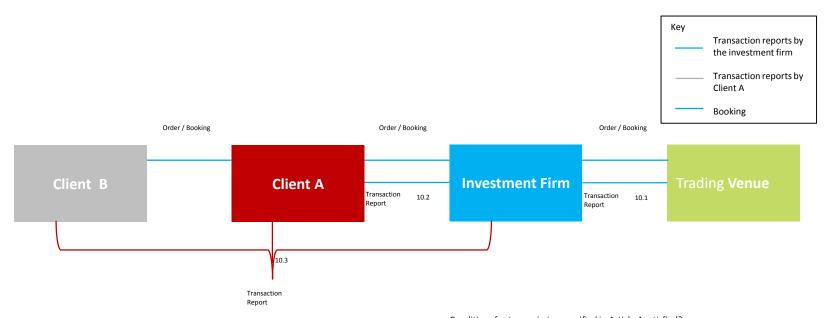

# Scenario 1 - Investment firm dealing on own account on a trading venue with CCP

Order / Booking BUY SELL **Investment Firm** (CCP) Transaction 1.1 Report

Investment Firm places order to buy 1000 Units

Type of product? Transferable Security / Listed Derivatives

New, Amend or Cancel? New

Single or multiple fills? Single fill 1000 at Ccy 9.50 at 11:05

Under what capacity? The Investment Firm is dealing on own account

Single or multiple clients? N/A

Conditions for transmission specified in Article 4 satisfied?

No

Discretionary Mandate?

No

MiFID II investment firm?

Investment firm has a MiFID II Transaction Reporting obligation

Party executing on the Venue is a MiFID II Investment firm and therefore the

Venue does not have an obligation to report.

Notes

The investment firm is dealing on account executing a single market execution