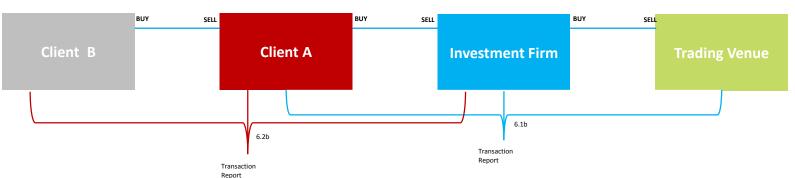

# Scenario 6b - Single client and single fill, Investment Firm trading matched principal or any other capacity and Client A trading matched principal

Order from Client A to the Investment Firm to buy 1000 Units

Type of product?
Transferable Security / Listed Derivatives

New, Amend or Cancel? New

Single or multiple fills?

Order was filled by the Investment Firm on the Venue in 1 fill 1000 at Ccy 9.50 at 11:05

Trading Capacity?
The Investment Firm is dealing matched principal or any other capacity
Client A is also dealing matched principal

Single or multiple clients?
Client A is the single client of the Investment firm
Client B is the single client of Client A

Conditions for transmission specified in Article 4 satisfied?

Discretionary mandate?
There is no discretionary mandate

MiFID II investment firm?

Investment firm has a MiFID II Transaction Reporting obligation
Client A has a MiFID II Transaction Reporting obligation
Client B does not have a MiFID II Transaction Reporting obligation
Party executing on the Venue is a MiFID II Investment firm and therefore the
Venue does not have an obligation to report.

#### Notes

The investment firm is executing a single market executions for a single client Client A is executing a executing a single market executions for a single client Client B does not have a reporting requirement