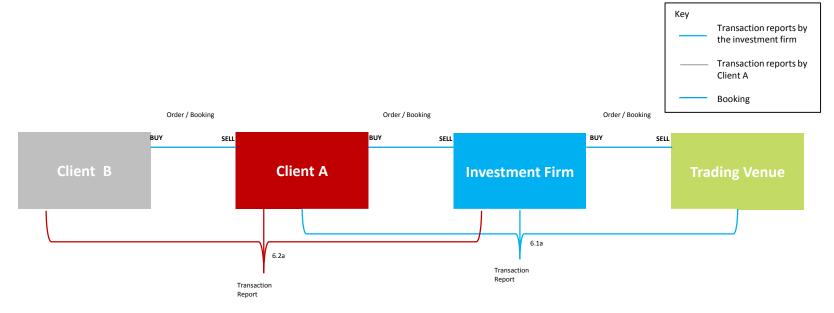

Scenario 6a - Single client and single fill, Investment Firm trading matched principal or any other capacity and Client A trading any other capacity

Type of product?
Transferable Security / Listed Derivatives

New, Amend or Cancel? New

Single or multiple fills? Order was filled by the Investment Firm on the Venue in 1 fill 1000 at Ccy 9.50 at 11:05

Trading Capacity?
The Investment Firm is dealing any other capacity or matched principal Client A is also dealing any other capacity

Single or multiple clients?
Client A is the single client of the Investment firm
Client B is the single client of Client A

Conditions for transmission specified in Article 4 satisfied?

Discretionary mandate?
There is no discretionary mandate

Venue does not have an obligation to report.

MiFID II investment firm?
Investment firm has a MiFID II Transaction Reporting obligation
Client A has a MiFID II Transaction Reporting obligation
Client B does not have a MiFID II Transaction Reporting obligation
Party executing on the Venue is a MiFID II Investment firm and therefore the

Notes

The investment firm is executing a single market executions for a single client Client A is executing a executing a single market executions for a single client Client B does not have a reporting requirement