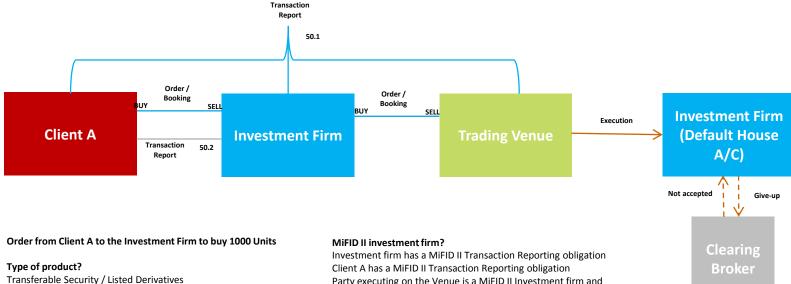

Order / Booking

Order from Client A to the Investment Firm to buy 1000 Units

Order / Booking

Type of product?
Transferable Security / Listed Derivatives

New, Amend or Cancel? New

Single or multiple fills? Order was filled by the Investment Firm on the Venue in 1 fill 1000 at Ccy 9.50 at 11:05

Under what capacity?
The Investment Firm is Dealing on own account
Client A is dealing on own account

Single or multiple clients?

Client A is a single client of the investment firm

Client B is the single client of Client A

Conditions for transmission specified in Article 4 satisfied? No

Order / Booking

Discretionary Mandate?

MiFID II investment firm?

Investment firm has a MiFID II Transaction Reporting obligation Client A has a MiFID II Transaction Reporting obligation Client B does not have a MiFID II Transaction Reporting obligation Party executing on the Venue is a MiFID II Investment firm and therefore the Venue does not have an obligation to report.

#### Notes

The investment firm is executing a single market executions for a single client Client A is executing a single market transaction to satisfy a single clients

| N  | Transaction Reporting fields                        | FORMAT AND STANDARDS TO BE USED FOR REPORTING                                                                                                                                    | 4.1                                                                                                                                     | 4.2                                                                                                                                     | 4.3                                                                                                                        | 4.4                                                                                                                              |
|----|-----------------------------------------------------|----------------------------------------------------------------------------------------------------------------------------------------------------------------------------------|-----------------------------------------------------------------------------------------------------------------------------------------|-----------------------------------------------------------------------------------------------------------------------------------------|----------------------------------------------------------------------------------------------------------------------------|----------------------------------------------------------------------------------------------------------------------------------|
| 4  | Executing entity identification code                | {LEI}                                                                                                                                                                            | LEI of the Investment Firm                                                                                                              | LEI of the Investment Firm                                                                                                              | LEI of Client A                                                                                                            | LEI of Client A                                                                                                                  |
| 6  | Submitting entity identification code               | {LEI}                                                                                                                                                                            | LEI of the ARM that the investment firm is using                                                                                        | LEI of the ARM that the investment firm is using                                                                                        | the LEI of the ARM that Client A is using                                                                                  | the LEI of the ARM that Client A is using                                                                                        |
| 7  | Buyer identification code                           | {LEI}<br>{MIC}<br>{NATIONAL_ID}<br>'INTC'                                                                                                                                        | LEI of the Investment Firm                                                                                                              | LEI of Client A                                                                                                                         | LEI of Client A                                                                                                            | LEI if Client B                                                                                                                  |
| 12 | Buyer decision maker code                           | {LEI}<br>{NATIONAL_ID}                                                                                                                                                           | Blank (Not applicable as no<br>discretionary mandate / power of<br>representation                                                       | Blank (Not applicable as no<br>discretionary mandate / power of<br>representation                                                       | Blank (Not applicable as no<br>discretionary mandate / power of<br>representation                                          | Blank (Not applicable as no<br>discretionary mandate / power of<br>representation                                                |
| 16 | Seller identification code                          | {LEI}<br>{MIC}<br>{NATIONAL_ID}<br>'INTC'                                                                                                                                        | LEI of the Central counterparty for the Trading Venue                                                                                   | LEI of the Investment Firm                                                                                                              | LEI of the investment firm                                                                                                 | LEI of Client A                                                                                                                  |
| 21 | Seller decision maker code                          | {LEI}<br>{NATIONAL_ID}                                                                                                                                                           | Blank (Not applicable as no discretionary mandate / power of representation                                                             | Blank (Not applicable as no discretionary mandate / power of representation                                                             | Blank (Not applicable as no discretionary mandate / power of representation                                                | Blank (Not applicable as no<br>discretionary mandate / power of<br>representation                                                |
| 25 | Transmission of order indicator                     | 'true'<br>'false'                                                                                                                                                                | false                                                                                                                                   | false                                                                                                                                   | false                                                                                                                      | false                                                                                                                            |
| 26 | Transmitting firm identification code for the buyer | {LEI}                                                                                                                                                                            | Blank (Not applicable as conditions<br>for transmission specified in Article 4<br>are not satisfied)                                    | Blank (Not applicable as conditions<br>for transmission specified in Article 4<br>are not satisfied)                                    | Blank (Not applicable as conditions<br>for transmission specified in Article 4<br>are not satisfied)                       | Blank (Not applicable as conditions<br>for transmission specified in Article 4<br>are not satisfied)                             |
| 27 | Transmitting identification code for the seller     | {LEI}                                                                                                                                                                            | Blank (Not applicable as conditions<br>for transmission specified in Article 4<br>are not satisfied)                                    | Blank (Not applicable as conditions<br>for transmission specified in Article 4<br>are not satisfied)                                    | Blank (Not applicable as conditions<br>for transmission specified in Article 4<br>are not satisfied)                       | Blank (Not applicable as conditions<br>for transmission specified in Article 4<br>are not satisfied)                             |
| 28 | Trading date time                                   | {DATE_TIME_FORMAT} to the required granularity                                                                                                                                   | 11:05 (to the required granularity)                                                                                                     | Time executed with the client on or after 11:05 (to the required granularity) Same as 4.3                                               | Time executed with the client on or after 11:05 (to the required granularity) Same as 4.2                                  | Time executed with the client on or after 11:05 (to the required granularity) Can be later than 11:05 as Dealing on own account. |
| 29 | Trading capacity                                    | 'DEAL' - Dealing on own account<br>'MTCH' - Matched principal<br>'AOTC' - Any other trading capacity                                                                             | DEAL                                                                                                                                    | DEAL                                                                                                                                    | DEAL                                                                                                                       | DEAL                                                                                                                             |
| 30 | Quantity                                            | {DECIMAL-18/17} in case the quantity is expressed as number of units {DECIMAL-18/5} in case the quantity is expressed as monetary or nominal value                               | 1000                                                                                                                                    | 1000                                                                                                                                    | 1000                                                                                                                       | 1000                                                                                                                             |
| 33 | Price                                               | {DECIMAL-18/13} in case the price is expressed as monetary value {DECIMAL-11/10} in case the price is expressed as percentage or yield 'PNDG' in case the price is not available | 9.5                                                                                                                                     | 9.5 (price agreed with client)                                                                                                          | 9.5 (price agreed with client)                                                                                             | 9.5                                                                                                                              |
| 36 | Venue                                               | {MIC}                                                                                                                                                                            | Segment MIC of the Trading Venue                                                                                                        | XOFF                                                                                                                                    | XOFF                                                                                                                       | XOFF                                                                                                                             |
| 57 | Investment decision within firm                     | {NATIONAL_ID} - Natural persons<br>{ALPHANUMERICAL-50} - Algorithms                                                                                                              | National ID of the Trader in the<br>Investment Firm (subject to firms<br>individual interpretation) because IF<br>is dealing on own act | National ID of the Trader in the<br>Investment Firm (subject to firms<br>individual interpretation) because IF<br>is dealing on own act | National ID of the Trader in Client A<br>because dealing on own account<br>(subject to firms individual<br>interpretation) | National ID of the Trader in Client A<br>because dealing on own account<br>(subject to firms individual<br>interpretation)       |
| 59 | Execution within firm                               | {NATIONAL_ID} - Natural persons<br>{ALPHANUMERICAL-50} - Algorithms                                                                                                              | National ID of the Trader in the<br>Investment Firm (subject to firms<br>individual interpretation) or Algo ID                          | National ID of the Trader in the<br>Investment Firm (subject to firms<br>individual interpretation) or Algo ID                          | National ID of the Trader in Client A<br>(subject to individual firms<br>interpretation) or Algo ID                        | National ID of the Trader in Client A<br>(subject to individual firms<br>interpretation) or Algo ID                              |
|    |                                                     |                                                                                                                                                                                  |                                                                                                                                         |                                                                                                                                         | <u> </u>                                                                                                                   |                                                                                                                                  |