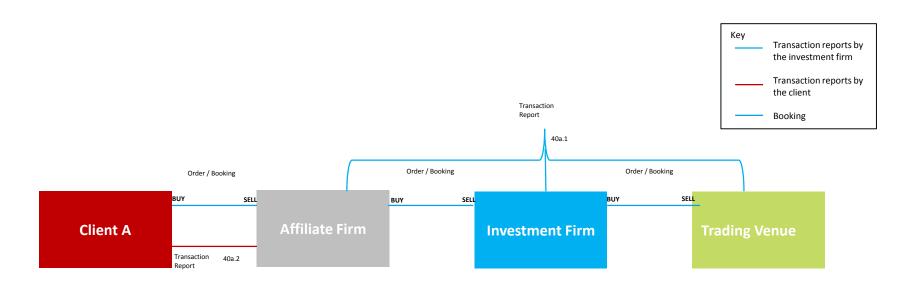

# Scenario 1 - Investment firm dealing on own account on a trading venue with CCP

Order / Booking BUY SELL **Investment Firm** (CCP) Transaction 1.1 Report

Investment Firm places order to buy 1000 Units

Type of product? Transferable Security / Listed Derivatives

New, Amend or Cancel? New

Single or multiple fills? Single fill 1000 at Ccy 9.50 at 11:05

Under what capacity? The Investment Firm is dealing on own account

Single or multiple clients? N/A

Conditions for transmission specified in Article 4 satisfied?

No

Discretionary Mandate?

No

MiFID II investment firm?

Investment firm has a MiFID II Transaction Reporting obligation

Party executing on the Venue is a MiFID II Investment firm and therefore the

Venue does not have an obligation to report.

Notes

The investment firm is dealing on account executing a single market execution