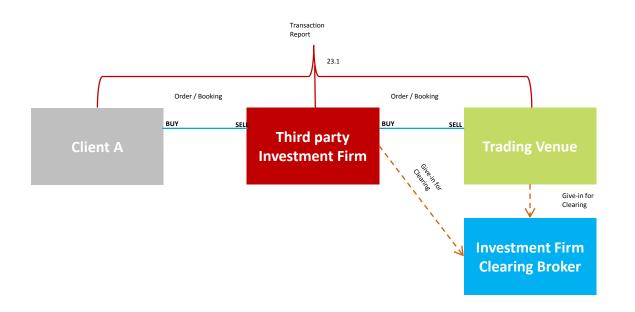

# Scenario 3 - Investment firm dealing as agent with a market counterparty / executing broker rather than directly on the trading venue

Investment Firm places order to buy 1000 Units with an executing broker

Type of product? Transferable Security / Listed Derivatives

New, Amend or Cancel? New

Single or multiple fills? Single fill 1000 at Ccy 9.50 at 11:05

Under what capacity? The Investment Firm is dealing on any other capacity

Single or multiple clients? Single client

Conditions for transmission specified in Article 4 satisfied? No

Discretionary Mandate? No

MiFID II investment firm?

Investment firm has a MiFID II Transaction Reporting obligation Market Counterparty has a MiFID II Transaction Reporting obligation Client A does not have a MiFID II Transaction Reporting obligation Party executing on the Venue is a MiFID II Investment firm and therefore the Venue does not have an obligation to report.

## Notes

The investment firm is dealing in any other capacity basis executing a single market execution

The market counterparty / executing broker is executing a single market

executions for a single client