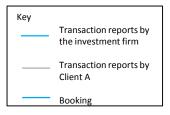

## Glossary of shapes, arrows and colours used in the diagrams

Tables highlighted In cream represent information that is to be passed to the Clearing Member by the client

- > An order placed by the client or investment firm to buy transferable securities or listed derivatives from a counterparty
- > Transaction report required under dealing capacity 'DEAL' and corresponding report number in table
- > Transaction report required under dealing capacity 'AOTC' or 'MTCH' and corresponding report number in table
- > INTC used to aggregate client account when executing one market fill for several clients or several market fills for several clients
- > Give-up to counterparty for execution, clearing or both. Give-up the relationship with the client.
- > No transaction report required
- > No transaction report required
- A MIFID II Investment Firm
- A Non MIFID II Investment Firm