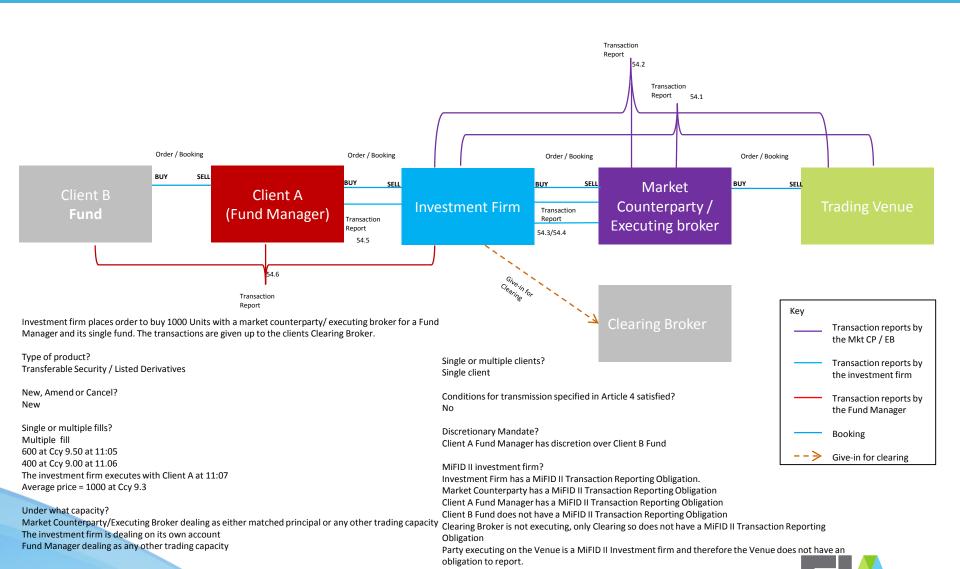

# Scenario 4 - Single client and single fill, both Investment Firm and Client A dealing on own account

|          | BUY                   | SELL | вич                   | SELL |                 | BUY                   | SELL | _             |
|----------|-----------------------|------|-----------------------|------|-----------------|-----------------------|------|---------------|
| Client B |                       |      | Transaction<br>Report | 4.2  | Investment Firm | Transaction<br>Report | 4.1  | Trading Venue |
|          | Transaction<br>Report | 4.4  | Transaction<br>Report | 4.3  |                 |                       |      |               |

Order / Booking

Order from Client A to the Investment Firm to buy 1000 Units

Order / Booking

Type of product?
Transferable Security / Listed Derivatives

New, Amend or Cancel? New

Single or multiple fills? Order was filled by the Investment Firm on the Venue in 1 fill 1000 at Ccy 9.50 at 11:05

Under what capacity?
The Investment Firm is Dealing on own account
Client A is dealing on own account

Single or multiple clients?

Client A is a single client of the investment firm

Client B is the single client of Client A

Conditions for transmission specified in Article 4 satisfied? No

Order / Booking

Discretionary Mandate?

MiFID II investment firm?

Investment firm has a MiFID II Transaction Reporting obligation Client A has a MiFID II Transaction Reporting obligation Client B does not have a MiFID II Transaction Reporting obligation Party executing on the Venue is a MiFID II Investment firm and therefore the Venue does not have an obligation to report.

#### Notes

The investment firm is executing a single market executions for a single client Client A is executing a single market transaction to satisfy a single clients

| N  | Transaction Reporting fields                        | FORMAT AND STANDARDS TO BE USED FOR REPORTING                                                                                                                                    | 4.1                                                                                                                                     | 4.2                                                                                                                                     | 4.3                                                                                                                        | 4.4                                                                                                                              |
|----|-----------------------------------------------------|----------------------------------------------------------------------------------------------------------------------------------------------------------------------------------|-----------------------------------------------------------------------------------------------------------------------------------------|-----------------------------------------------------------------------------------------------------------------------------------------|----------------------------------------------------------------------------------------------------------------------------|----------------------------------------------------------------------------------------------------------------------------------|
| 4  | Executing entity identification code                | {LEI}                                                                                                                                                                            | LEI of the Investment Firm                                                                                                              | LEI of the Investment Firm                                                                                                              | LEI of Client A                                                                                                            | LEI of Client A                                                                                                                  |
| 6  | Submitting entity identification code               | {LEI}                                                                                                                                                                            | LEI of the ARM that the investment firm is using                                                                                        | LEI of the ARM that the investment firm is using                                                                                        | the LEI of the ARM that Client A is using                                                                                  | the LEI of the ARM that Client A is using                                                                                        |
| 7  | Buyer identification code                           | {LEI}<br>{MIC}<br>{NATIONAL_ID}<br>'INTC'                                                                                                                                        | LEI of the Investment Firm                                                                                                              | LEI of Client A                                                                                                                         | LEI of Client A                                                                                                            | LEI if Client B                                                                                                                  |
| 12 | Buyer decision maker code                           | {LEI}<br>{NATIONAL_ID}                                                                                                                                                           | Blank (Not applicable as no<br>discretionary mandate / power of<br>representation                                                       | Blank (Not applicable as no<br>discretionary mandate / power of<br>representation                                                       | Blank (Not applicable as no<br>discretionary mandate / power of<br>representation                                          | Blank (Not applicable as no<br>discretionary mandate / power of<br>representation                                                |
| 16 | Seller identification code                          | {LEI}<br>{MIC}<br>{NATIONAL_ID}<br>'INTC'                                                                                                                                        | LEI of the Central counterparty for the Trading Venue                                                                                   | LEI of the Investment Firm                                                                                                              | LEI of the investment firm                                                                                                 | LEI of Client A                                                                                                                  |
| 21 | Seller decision maker code                          | {LEI}<br>{NATIONAL_ID}                                                                                                                                                           | Blank (Not applicable as no discretionary mandate / power of representation                                                             | Blank (Not applicable as no discretionary mandate / power of representation                                                             | Blank (Not applicable as no discretionary mandate / power of representation                                                | Blank (Not applicable as no<br>discretionary mandate / power of<br>representation                                                |
| 25 | Transmission of order indicator                     | 'true'<br>'false'                                                                                                                                                                | false                                                                                                                                   | false                                                                                                                                   | false                                                                                                                      | false                                                                                                                            |
| 26 | Transmitting firm identification code for the buyer | {LEI}                                                                                                                                                                            | Blank (Not applicable as conditions<br>for transmission specified in Article 4<br>are not satisfied)                                    | Blank (Not applicable as conditions<br>for transmission specified in Article 4<br>are not satisfied)                                    | Blank (Not applicable as conditions<br>for transmission specified in Article 4<br>are not satisfied)                       | Blank (Not applicable as conditions<br>for transmission specified in Article 4<br>are not satisfied)                             |
| 27 | Transmitting identification code for the seller     | {LEI}                                                                                                                                                                            | Blank (Not applicable as conditions<br>for transmission specified in Article 4<br>are not satisfied)                                    | Blank (Not applicable as conditions<br>for transmission specified in Article 4<br>are not satisfied)                                    | Blank (Not applicable as conditions<br>for transmission specified in Article 4<br>are not satisfied)                       | Blank (Not applicable as conditions<br>for transmission specified in Article 4<br>are not satisfied)                             |
| 28 | Trading date time                                   | {DATE_TIME_FORMAT} to the required granularity                                                                                                                                   | 11:05 (to the required granularity)                                                                                                     | Time executed with the client on or after 11:05 (to the required granularity) Same as 4.3                                               | Time executed with the client on or after 11:05 (to the required granularity) Same as 4.2                                  | Time executed with the client on or after 11:05 (to the required granularity) Can be later than 11:05 as Dealing on own account. |
| 29 | Trading capacity                                    | 'DEAL' - Dealing on own account<br>'MTCH' - Matched principal<br>'AOTC' - Any other trading capacity                                                                             | DEAL                                                                                                                                    | DEAL                                                                                                                                    | DEAL                                                                                                                       | DEAL                                                                                                                             |
| 30 | Quantity                                            | {DECIMAL-18/17} in case the quantity is expressed as number of units {DECIMAL-18/5} in case the quantity is expressed as monetary or nominal value                               | 1000                                                                                                                                    | 1000                                                                                                                                    | 1000                                                                                                                       | 1000                                                                                                                             |
| 33 | Price                                               | {DECIMAL-18/13} in case the price is expressed as monetary value {DECIMAL-11/10} in case the price is expressed as percentage or yield 'PNDG' in case the price is not available | 9.5                                                                                                                                     | 9.5 (price agreed with client)                                                                                                          | 9.5 (price agreed with client)                                                                                             | 9.5                                                                                                                              |
| 36 | Venue                                               | {MIC}                                                                                                                                                                            | Segment MIC of the Trading Venue                                                                                                        | XOFF                                                                                                                                    | XOFF                                                                                                                       | XOFF                                                                                                                             |
| 57 | Investment decision within firm                     | {NATIONAL_ID} - Natural persons<br>{ALPHANUMERICAL-50} - Algorithms                                                                                                              | National ID of the Trader in the<br>Investment Firm (subject to firms<br>individual interpretation) because IF<br>is dealing on own act | National ID of the Trader in the<br>Investment Firm (subject to firms<br>individual interpretation) because IF<br>is dealing on own act | National ID of the Trader in Client A<br>because dealing on own account<br>(subject to firms individual<br>interpretation) | National ID of the Trader in Client A<br>because dealing on own account<br>(subject to firms individual<br>interpretation)       |
| 59 | Execution within firm                               | {NATIONAL_ID} - Natural persons<br>{ALPHANUMERICAL-50} - Algorithms                                                                                                              | National ID of the Trader in the<br>Investment Firm (subject to firms<br>individual interpretation) or Algo ID                          | National ID of the Trader in the<br>Investment Firm (subject to firms<br>individual interpretation) or Algo ID                          | National ID of the Trader in Client A<br>(subject to individual firms<br>interpretation) or Algo ID                        | National ID of the Trader in Client A<br>(subject to individual firms<br>interpretation) or Algo ID                              |
|    |                                                     |                                                                                                                                                                                  |                                                                                                                                         |                                                                                                                                         | <u> </u>                                                                                                                   |                                                                                                                                  |