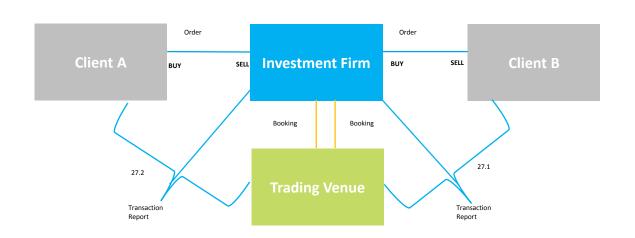

Key
Transaction reports by the investment firm
Transaction reports by the MKT CP / EB
Booking

Investment Firm places order to buy 1000 Units

Type of product?
Transferable Security / Listed Derivatives

New, Amend or Cancel? New

Single or multiple fills? Single fill 1000 at Ccy 9.50 at 11:05

Under what capacity?
The Investment Firm is dealing on own account
The Market Counterparty / Executing Broker is dealing on own account

Single or multiple clients? N/A

Conditions for transmission specified in Article 4 satisfied?

Discretionary Mandate?

MiFID II investment firm?

Investment firm has a MiFID II Transaction Reporting obligation Market Counterparty has a MiFID II Transaction Reporting obligation Party executing on the Venue is a MiFID II Investment firm and therefore the Venue does not have an obligation to report.

#### Notes

The investment firm is dealing on account executing a single market execution The market counterparty / executing broker is executing a single market executions for a single client

| N  | Transaction Reporting fields                        | FORMAT AND STANDARDS TO BE USED FOR REPORTING                                                                                                                                    | 2.1                                                                                                          | 2.2                                                                                                          | 2.3                                                                                                                                              |
|----|-----------------------------------------------------|----------------------------------------------------------------------------------------------------------------------------------------------------------------------------------|--------------------------------------------------------------------------------------------------------------|--------------------------------------------------------------------------------------------------------------|--------------------------------------------------------------------------------------------------------------------------------------------------|
| 4  | Executing entity identification code                | {LEI}                                                                                                                                                                            | LEI of the Market Counterparty / Executing<br>Broker                                                         | LEI of the Market Counterparty / Executing<br>Broker                                                         | LEI of the Investment Firm                                                                                                                       |
| 6  | Submitting entity identification code               | {LEI}                                                                                                                                                                            | LEI of the ARM that the Market Counterparty / Executing Broker is using                                      | LEI of the ARM that the Market Counterparty / Executing Broker is using                                      | LEI of the ARM that the investment firm is using                                                                                                 |
| 7  | Buyer identification code                           | {LEI}<br>{MIC}<br>{NATIONAL_ID}<br>'INTC'                                                                                                                                        | LEI of the market counterparty / executing broker                                                            | LEI of the Investment Firm                                                                                   | LEI of the Investment Firm                                                                                                                       |
| 12 | Buyer decision maker code                           | {LEI}<br>{NATIONAL_ID}                                                                                                                                                           | Blank (Not applicable as no discretionary mandate / power of representation                                  | Blank (Not applicable as no discretionary mandate / power of representation                                  | Blank (Not applicable as no discretionary mandate / power of representation                                                                      |
| 16 | Seller identification code                          | {LEI}<br>{MIC}<br>{NATIONAL_ID}<br>'INTC'                                                                                                                                        | LEI of the Central counterparty for the Trading Venue                                                        | LEI of the market counterparty / executing broker                                                            | LEI of the market counterparty / executing broker                                                                                                |
| 21 | Seller decision maker code                          | {LEI}<br>{NATIONAL_ID}                                                                                                                                                           | Blank (Not applicable as no discretionary mandate / power of representation                                  | Blank (Not applicable as no discretionary mandate / power of representation                                  | Blank (Not applicable as no discretionary mandate / power of representation                                                                      |
| 25 | Transmission of order indicator                     | 'true'<br>'false'                                                                                                                                                                | false                                                                                                        | false                                                                                                        | false                                                                                                                                            |
| 26 | Transmitting firm identification code for the buyer | {LEI}                                                                                                                                                                            | Blank (Not applicable as conditions for transmission specified in Article 4 are not satisfied)               | Blank (Not applicable as conditions for transmission specified in Article 4 are not satisfied)               | Blank (Not applicable as conditions for transmission specified in Article 4 are not satisfied)                                                   |
| 27 | Transmitting identification code for the seller     | {LEI}                                                                                                                                                                            | Blank (Not applicable as conditions for transmission specified in Article 4 are not satisfied)               | Blank (Not applicable as conditions for transmission specified in Article 4 are not satisfied)               | Blank (Not applicable as conditions for transmission specified in Article 4 are not satisfied)                                                   |
| 28 | Trading date time                                   | {DATE_TIME_FORMAT} to the required granularity                                                                                                                                   | 11:05 (to the required granularity)                                                                          | Time executed with the client on or after 11:05 (to the required granularity) Same time as 2.3               | Time executed with the client on or after 11:05 (to the required granularity) Same time as 2.2                                                   |
| 29 | Trading capacity                                    | 'DEAL' - Dealing on own account<br>'MTCH' - Matched principal<br>'AOTC' - Any other trading capacity                                                                             | DEAL                                                                                                         | DEAL                                                                                                         | DEAL                                                                                                                                             |
| 30 | Quantity                                            | {DECIMAL-18/17} in case the quantity is expressed as number of units {DECIMAL-18/5} in case the quantity is expressed as monetary or nominal value                               | 1000                                                                                                         | 1000                                                                                                         | 1000                                                                                                                                             |
| 33 | Price                                               | {DECIMAL-18/13} in case the price is expressed as monetary value {DECIMAL-11/10} in case the price is expressed as percentage or yield 'PNDG' in case the price is not available | 9.5                                                                                                          | 9.5                                                                                                          | 9.5                                                                                                                                              |
| 36 | Venue                                               | {MIC}                                                                                                                                                                            | Segment MIC of the Trading Venue                                                                             | XOFF                                                                                                         | XOFF                                                                                                                                             |
| 57 | Investment decision within firm                     | {NATIONAL_ID} - Natural persons<br>{ALPHANUMERICAL-50} - Algorithms                                                                                                              | National ID of the Trader in the Market<br>Counterparty / Executing Broker<br>because dealing on own account | National ID of the Trader in the Market<br>Counterparty / Executing Broker<br>because dealing on own account | National ID of the Trader in the Investment Firm<br>(subject to firms individual interpretation -<br>because IF is dealing on own ac) or Algo ID |
| 59 | Execution within firm                               | {NATIONAL_ID} - Natural persons<br>{ALPHANUMERICAL-50} - Algorithms                                                                                                              | National ID of the Trader in the Market<br>Counterparty / Executing Broker                                   | National ID of the Trader in the Market<br>Counterparty / Executing Broker                                   | National ID of the Trader in the Investment Firm (subject to firms individual interpretation) or Algo ID                                         |