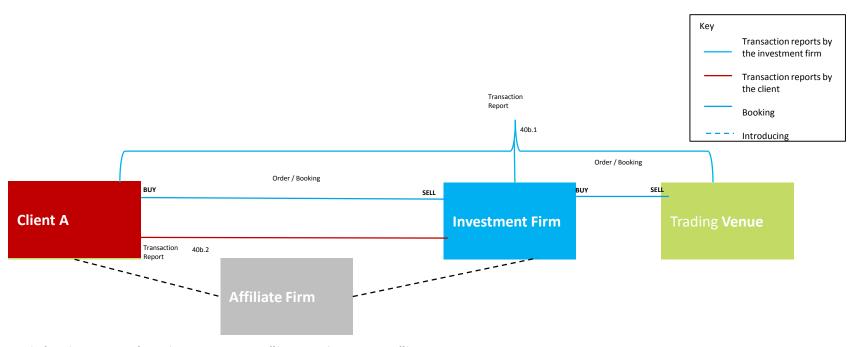

# Scenario 3 - Investment firm dealing as agent with a market counterparty / executing broker rather than directly on the trading venue

Investment Firm places order to buy 1000 Units with an executing broker

Type of product? Transferable Security / Listed Derivatives

New, Amend or Cancel? New

Single or multiple fills? Single fill 1000 at Ccy 9.50 at 11:05

Under what capacity? The Investment Firm is dealing on any other capacity

Single or multiple clients? Single client

Conditions for transmission specified in Article 4 satisfied? No

Discretionary Mandate? No

MiFID II investment firm?

Investment firm has a MiFID II Transaction Reporting obligation Market Counterparty has a MiFID II Transaction Reporting obligation Client A does not have a MiFID II Transaction Reporting obligation Party executing on the Venue is a MiFID II Investment firm and therefore the Venue does not have an obligation to report.

## Notes

The investment firm is dealing in any other capacity basis executing a single market execution

The market counterparty / executing broker is executing a single market

executions for a single client