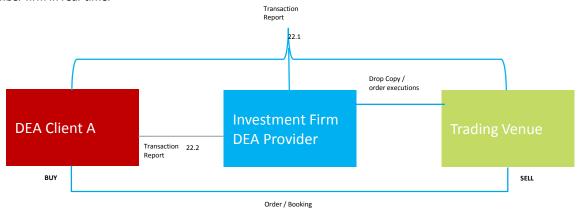

# Scenario 2 - Investment firm dealing on own account with a market counterparty / executing broker rather than directly on the trading venue

#### Order / Booking

|                 | BUY                   | SELL | Market -         |        |               |
|-----------------|-----------------------|------|------------------|--------|---------------|
| Investment Firm | Transaction<br>Report | 2.2  | Counterparty /   | 2.1    | Trading Venue |
|                 | Transaction<br>Report | 2.3  | Executing broker | Report |               |

Key
Transaction reports by the investment firm
Transaction reports by the MKT CP / EB
Booking

Investment Firm places order to buy 1000 Units

Type of product?
Transferable Security / Listed Derivatives

New, Amend or Cancel? New

Single or multiple fills? Single fill 1000 at Ccy 9.50 at 11:05

Under what capacity?
The Investment Firm is dealing on own account
The Market Counterparty / Executing Broker is dealing on own account

Single or multiple clients? N/A

Conditions for transmission specified in Article 4 satisfied?

Discretionary Mandate?

MiFID II investment firm?

Investment firm has a MiFID II Transaction Reporting obligation Market Counterparty has a MiFID II Transaction Reporting obligation Party executing on the Venue is a MiFID II Investment firm and therefore the Venue does not have an obligation to report.

#### Notes

The investment firm is dealing on account executing a single market execution The market counterparty / executing broker is executing a single market executions for a single client

| N  | Transaction Reporting fields                        | FORMAT AND STANDARDS TO BE USED FOR REPORTING                                                                                                                                    | 2.1                                                                                                          | 2.2                                                                                                          | 2.3                                                                                                                                              |
|----|-----------------------------------------------------|----------------------------------------------------------------------------------------------------------------------------------------------------------------------------------|--------------------------------------------------------------------------------------------------------------|--------------------------------------------------------------------------------------------------------------|--------------------------------------------------------------------------------------------------------------------------------------------------|
| 4  | Executing entity identification code                | {LEI}                                                                                                                                                                            | LEI of the Market Counterparty / Executing<br>Broker                                                         | LEI of the Market Counterparty / Executing<br>Broker                                                         | LEI of the Investment Firm                                                                                                                       |
| 6  | Submitting entity identification code               | {LEI}                                                                                                                                                                            | LEI of the ARM that the Market Counterparty / Executing Broker is using                                      | LEI of the ARM that the Market Counterparty / Executing Broker is using                                      | LEI of the ARM that the investment firm is using                                                                                                 |
| 7  | Buyer identification code                           | {LEI}<br>{MIC}<br>{NATIONAL_ID}<br>'INTC'                                                                                                                                        | LEI of the market counterparty / executing broker                                                            | LEI of the Investment Firm                                                                                   | LEI of the Investment Firm                                                                                                                       |
| 12 | Buyer decision maker code                           | {LEI}<br>{NATIONAL_ID}                                                                                                                                                           | Blank (Not applicable as no discretionary mandate / power of representation                                  | Blank (Not applicable as no discretionary mandate / power of representation                                  | Blank (Not applicable as no discretionary mandate / power of representation                                                                      |
| 16 | Seller identification code                          | {LEI}<br>{MIC}<br>{NATIONAL_ID}<br>'INTC'                                                                                                                                        | LEI of the Central counterparty for the Trading Venue                                                        | LEI of the market counterparty / executing broker                                                            | LEI of the market counterparty / executing broker                                                                                                |
| 21 | Seller decision maker code                          | {LEI}<br>{NATIONAL_ID}                                                                                                                                                           | Blank (Not applicable as no discretionary mandate / power of representation                                  | Blank (Not applicable as no discretionary mandate / power of representation                                  | Blank (Not applicable as no discretionary mandate / power of representation                                                                      |
| 25 | Transmission of order indicator                     | 'true'<br>'false'                                                                                                                                                                | false                                                                                                        | false                                                                                                        | false                                                                                                                                            |
| 26 | Transmitting firm identification code for the buyer | {LEI}                                                                                                                                                                            | Blank (Not applicable as conditions for transmission specified in Article 4 are not satisfied)               | Blank (Not applicable as conditions for transmission specified in Article 4 are not satisfied)               | Blank (Not applicable as conditions for transmission specified in Article 4 are not satisfied)                                                   |
| 27 | Transmitting identification code for the seller     | {LEI}                                                                                                                                                                            | Blank (Not applicable as conditions for transmission specified in Article 4 are not satisfied)               | Blank (Not applicable as conditions for transmission specified in Article 4 are not satisfied)               | Blank (Not applicable as conditions for transmission specified in Article 4 are not satisfied)                                                   |
| 28 | Trading date time                                   | {DATE_TIME_FORMAT} to the required granularity                                                                                                                                   | 11:05 (to the required granularity)                                                                          | Time executed with the client on or after 11:05 (to the required granularity) Same time as 2.3               | Time executed with the client on or after 11:05 (to the required granularity) Same time as 2.2                                                   |
| 29 | Trading capacity                                    | 'DEAL' - Dealing on own account<br>'MTCH' - Matched principal<br>'AOTC' - Any other trading capacity                                                                             | DEAL                                                                                                         | DEAL                                                                                                         | DEAL                                                                                                                                             |
| 30 | Quantity                                            | {DECIMAL-18/17} in case the quantity is expressed as number of units {DECIMAL-18/5} in case the quantity is expressed as monetary or nominal value                               | 1000                                                                                                         | 1000                                                                                                         | 1000                                                                                                                                             |
| 33 | Price                                               | {DECIMAL-18/13} in case the price is expressed as monetary value {DECIMAL-11/10} in case the price is expressed as percentage or yield 'PNDG' in case the price is not available | 9.5                                                                                                          | 9.5                                                                                                          | 9.5                                                                                                                                              |
| 36 | Venue                                               | {MIC}                                                                                                                                                                            | Segment MIC of the Trading Venue                                                                             | XOFF                                                                                                         | XOFF                                                                                                                                             |
| 57 | Investment decision within firm                     | {NATIONAL_ID} - Natural persons<br>{ALPHANUMERICAL-50} - Algorithms                                                                                                              | National ID of the Trader in the Market<br>Counterparty / Executing Broker<br>because dealing on own account | National ID of the Trader in the Market<br>Counterparty / Executing Broker<br>because dealing on own account | National ID of the Trader in the Investment Firm<br>(subject to firms individual interpretation -<br>because IF is dealing on own ac) or Algo ID |
| 59 | Execution within firm                               | {NATIONAL_ID} - Natural persons<br>{ALPHANUMERICAL-50} - Algorithms                                                                                                              | National ID of the Trader in the Market<br>Counterparty / Executing Broker                                   | National ID of the Trader in the Market<br>Counterparty / Executing Broker                                   | National ID of the Trader in the Investment Firm (subject to firms individual interpretation) or Algo ID                                         |