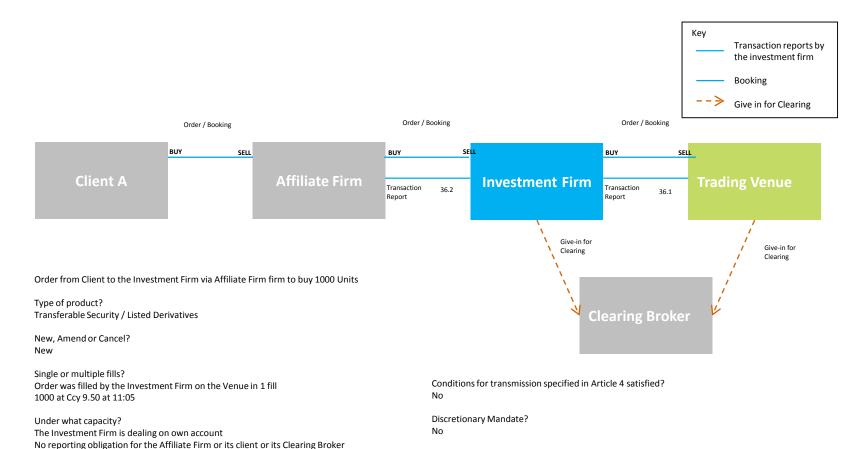

# Scenario 3 - Investment firm dealing as agent with a market counterparty / executing broker rather than directly on the trading venue

Investment Firm places order to buy 1000 Units with an executing broker

Type of product? Transferable Security / Listed Derivatives

New, Amend or Cancel? New

Single or multiple fills? Single fill 1000 at Ccy 9.50 at 11:05

Under what capacity? The Investment Firm is dealing on any other capacity

Single or multiple clients? Single client

Conditions for transmission specified in Article 4 satisfied? No

Discretionary Mandate? No

MiFID II investment firm?

Investment firm has a MiFID II Transaction Reporting obligation Market Counterparty has a MiFID II Transaction Reporting obligation Client A does not have a MiFID II Transaction Reporting obligation Party executing on the Venue is a MiFID II Investment firm and therefore the Venue does not have an obligation to report.

## Notes

The investment firm is dealing in any other capacity basis executing a single market execution

The market counterparty / executing broker is executing a single market

executions for a single client