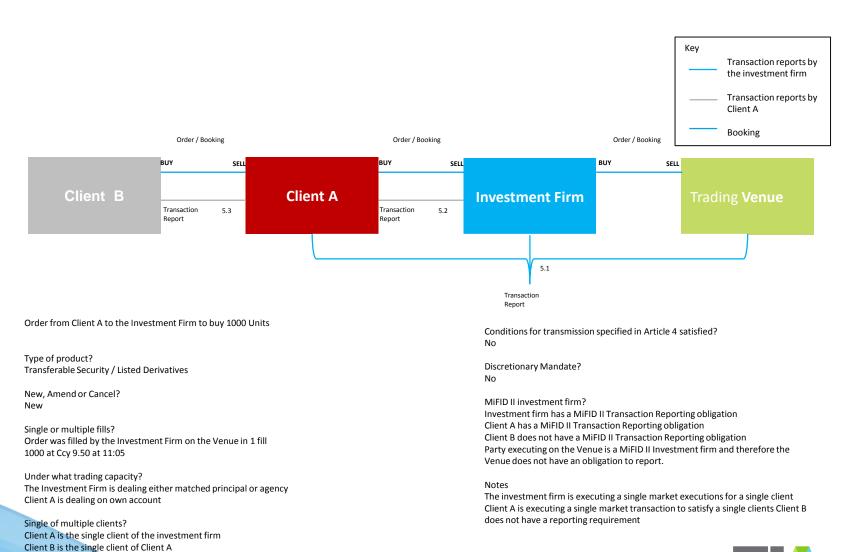

Order / Booking

Order from Client A to the Investment Firm to buy 1000 Units

Order / Booking

Type of product?
Transferable Security / Listed Derivatives

New, Amend or Cancel? New

Single or multiple fills? Order was filled by the Investment Firm on the Venue in 1 fill 1000 at Ccy 9.50 at 11:05

Under what capacity?
The Investment Firm is Dealing on own account
Client A is dealing on own account

Single or multiple clients?

Client A is a single client of the investment firm

Client B is the single client of Client A

Conditions for transmission specified in Article 4 satisfied? No

Order / Booking

Discretionary Mandate?

MiFID II investment firm?

Investment firm has a MiFID II Transaction Reporting obligation Client A has a MiFID II Transaction Reporting obligation Client B does not have a MiFID II Transaction Reporting obligation Party executing on the Venue is a MiFID II Investment firm and therefore the Venue does not have an obligation to report.

#### Notes

The investment firm is executing a single market executions for a single client Client A is executing a single market transaction to satisfy a single clients

| N  | Transaction Reporting fields                        | FORMAT AND STANDARDS TO BE USED FOR REPORTING                                                                                                                                    | 4.1                                                                                                                                     | 4.2                                                                                                                                     | 4.3                                                                                                                        | 4.4                                                                                                                              |
|----|-----------------------------------------------------|----------------------------------------------------------------------------------------------------------------------------------------------------------------------------------|-----------------------------------------------------------------------------------------------------------------------------------------|-----------------------------------------------------------------------------------------------------------------------------------------|----------------------------------------------------------------------------------------------------------------------------|----------------------------------------------------------------------------------------------------------------------------------|
| 4  | Executing entity identification code                | {LEI}                                                                                                                                                                            | LEI of the Investment Firm                                                                                                              | LEI of the Investment Firm                                                                                                              | LEI of Client A                                                                                                            | LEI of Client A                                                                                                                  |
| 6  | Submitting entity identification code               | {LEI}                                                                                                                                                                            | LEI of the ARM that the investment firm is using                                                                                        | LEI of the ARM that the investment firm is using                                                                                        | the LEI of the ARM that Client A is using                                                                                  | the LEI of the ARM that Client A is using                                                                                        |
| 7  | Buyer identification code                           | {LEI}<br>{MIC}<br>{NATIONAL_ID}<br>'INTC'                                                                                                                                        | LEI of the Investment Firm                                                                                                              | LEI of Client A                                                                                                                         | LEI of Client A                                                                                                            | LEI if Client B                                                                                                                  |
| 12 | Buyer decision maker code                           | {LEI}<br>{NATIONAL_ID}                                                                                                                                                           | Blank (Not applicable as no<br>discretionary mandate / power of<br>representation                                                       | Blank (Not applicable as no<br>discretionary mandate / power of<br>representation                                                       | Blank (Not applicable as no<br>discretionary mandate / power of<br>representation                                          | Blank (Not applicable as no<br>discretionary mandate / power of<br>representation                                                |
| 16 | Seller identification code                          | {LEI}<br>{MIC}<br>{NATIONAL_ID}<br>'INTC'                                                                                                                                        | LEI of the Central counterparty for the Trading Venue                                                                                   | LEI of the Investment Firm                                                                                                              | LEI of the investment firm                                                                                                 | LEI of Client A                                                                                                                  |
| 21 | Seller decision maker code                          | {LEI}<br>{NATIONAL_ID}                                                                                                                                                           | Blank (Not applicable as no discretionary mandate / power of representation                                                             | Blank (Not applicable as no discretionary mandate / power of representation                                                             | Blank (Not applicable as no discretionary mandate / power of representation                                                | Blank (Not applicable as no<br>discretionary mandate / power of<br>representation                                                |
| 25 | Transmission of order indicator                     | 'true'<br>'false'                                                                                                                                                                | false                                                                                                                                   | false                                                                                                                                   | false                                                                                                                      | false                                                                                                                            |
| 26 | Transmitting firm identification code for the buyer | {LEI}                                                                                                                                                                            | Blank (Not applicable as conditions<br>for transmission specified in Article 4<br>are not satisfied)                                    | Blank (Not applicable as conditions<br>for transmission specified in Article 4<br>are not satisfied)                                    | Blank (Not applicable as conditions<br>for transmission specified in Article 4<br>are not satisfied)                       | Blank (Not applicable as conditions<br>for transmission specified in Article 4<br>are not satisfied)                             |
| 27 | Transmitting identification code for the seller     | {LEI}                                                                                                                                                                            | Blank (Not applicable as conditions<br>for transmission specified in Article 4<br>are not satisfied)                                    | Blank (Not applicable as conditions<br>for transmission specified in Article 4<br>are not satisfied)                                    | Blank (Not applicable as conditions<br>for transmission specified in Article 4<br>are not satisfied)                       | Blank (Not applicable as conditions<br>for transmission specified in Article 4<br>are not satisfied)                             |
| 28 | Trading date time                                   | {DATE_TIME_FORMAT} to the required granularity                                                                                                                                   | 11:05 (to the required granularity)                                                                                                     | Time executed with the client on or after 11:05 (to the required granularity) Same as 4.3                                               | Time executed with the client on or after 11:05 (to the required granularity) Same as 4.2                                  | Time executed with the client on or after 11:05 (to the required granularity) Can be later than 11:05 as Dealing on own account. |
| 29 | Trading capacity                                    | 'DEAL' - Dealing on own account<br>'MTCH' - Matched principal<br>'AOTC' - Any other trading capacity                                                                             | DEAL                                                                                                                                    | DEAL                                                                                                                                    | DEAL                                                                                                                       | DEAL                                                                                                                             |
| 30 | Quantity                                            | {DECIMAL-18/17} in case the quantity is expressed as number of units {DECIMAL-18/5} in case the quantity is expressed as monetary or nominal value                               | 1000                                                                                                                                    | 1000                                                                                                                                    | 1000                                                                                                                       | 1000                                                                                                                             |
| 33 | Price                                               | {DECIMAL-18/13} in case the price is expressed as monetary value {DECIMAL-11/10} in case the price is expressed as percentage or yield 'PNDG' in case the price is not available | 9.5                                                                                                                                     | 9.5 (price agreed with client)                                                                                                          | 9.5 (price agreed with client)                                                                                             | 9.5                                                                                                                              |
| 36 | Venue                                               | {MIC}                                                                                                                                                                            | Segment MIC of the Trading Venue                                                                                                        | XOFF                                                                                                                                    | XOFF                                                                                                                       | XOFF                                                                                                                             |
| 57 | Investment decision within firm                     | {NATIONAL_ID} - Natural persons<br>{ALPHANUMERICAL-50} - Algorithms                                                                                                              | National ID of the Trader in the<br>Investment Firm (subject to firms<br>individual interpretation) because IF<br>is dealing on own act | National ID of the Trader in the<br>Investment Firm (subject to firms<br>individual interpretation) because IF<br>is dealing on own act | National ID of the Trader in Client A<br>because dealing on own account<br>(subject to firms individual<br>interpretation) | National ID of the Trader in Client A<br>because dealing on own account<br>(subject to firms individual<br>interpretation)       |
| 59 | Execution within firm                               | {NATIONAL_ID} - Natural persons<br>{ALPHANUMERICAL-50} - Algorithms                                                                                                              | National ID of the Trader in the<br>Investment Firm (subject to firms<br>individual interpretation) or Algo ID                          | National ID of the Trader in the<br>Investment Firm (subject to firms<br>individual interpretation) or Algo ID                          | National ID of the Trader in Client A<br>(subject to individual firms<br>interpretation) or Algo ID                        | National ID of the Trader in Client A<br>(subject to individual firms<br>interpretation) or Algo ID                              |
|    |                                                     |                                                                                                                                                                                  |                                                                                                                                         |                                                                                                                                         | <u> </u>                                                                                                                   |                                                                                                                                  |