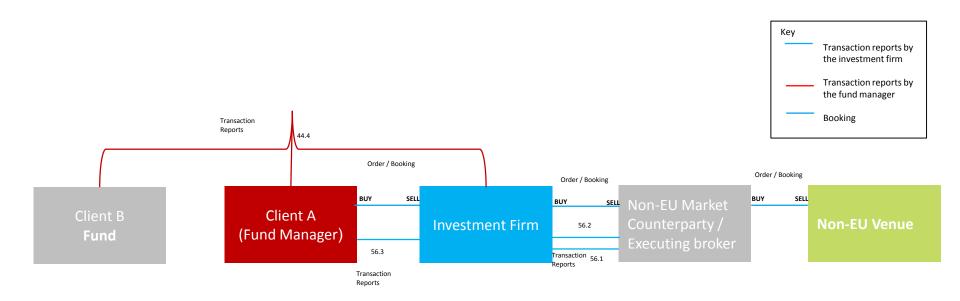

Scenario 7 - Single client and single fill, Investment Firm is trading either matched principal or any other capacity. Conditions for transmission specified in Article 4 are satisfied.

Type of product?
Transferable Security / Listed Derivatives

New, Amend or Cancel? New

Single or multiple fills? Order was filled by the Investment Firm on the Venue in 1 fill 1000 at Ccy 9.50 at 11:05

Under what trading capacity?
The Investment Firm is dealing either matched principal or any other
Client A is dealing as agent

Single of multiple clients?
Client A is the single client of the investment firm
Client B is the single client of Client A

Conditions for transmission specified in Article 4 satisfied? Yes

Discretionary Mandate?

MiFID II investment firm? Investment firm has a MiFID II Transaction Reporting obligation

Client A has a MiFID II Transaction Reporting obligation
Client B does not have a MiFID II Transaction Reporting obligation
Party executing on the Venue is a MiFID II Investment firm and therefore the
Venue does not have an obligation to report.

### Notes

The investment firm is executing a single market executions for a single client Conditions for transmission specified in Article 4 are satisfied so Client A does not need to transaction report

| N  | Transaction Reporting fields                        | FORMAT AND STANDARDS TO BE USED FOR REPORTING                                                                                                                                          | 7.1                                                                                                      |
|----|-----------------------------------------------------|----------------------------------------------------------------------------------------------------------------------------------------------------------------------------------------|----------------------------------------------------------------------------------------------------------|
| 4  | Executing entity identification code                | {LEI}                                                                                                                                                                                  | LEI of the investment firm                                                                               |
| 6  | Submitting entity identification code               | {LEI}                                                                                                                                                                                  | LEI of the ARM that the investment firm is using                                                         |
| 7  | Buyer identification code                           | {LEI}<br>{MIC}<br>{NATIONAL_ID}<br>'INTC'                                                                                                                                              | LEI of Client B (Info provided by Client A)                                                              |
| 12 | Buyer decision maker code                           | {LEI}<br>{NATIONAL_ID}                                                                                                                                                                 | Not applicable as there is no discretionary mandate (Info provided by Client A)                          |
| 16 | Seller identification code                          | {LEI}<br>{MIC}<br>{NATIONAL_ID}<br>'INTC'                                                                                                                                              | LEI of the central counterparty of the Trading Venue                                                     |
| 21 | Seller decision maker code                          | {LEI}<br>{NATIONAL_ID}                                                                                                                                                                 | Blank (Not applicable as there is no discretionary mandate)                                              |
| 25 | Transmission of order indicator                     | 'true'<br>'false'                                                                                                                                                                      | False (because conditions for transmission specified in Article 4 are satisfied)                         |
| 26 | Transmitting firm identification code for the buyer | {LEI}                                                                                                                                                                                  | LEI of Client A (Info provided by Client A)                                                              |
| 27 | Transmitting identification code for the seller     | {LEI}                                                                                                                                                                                  | Blank (Not applicable as the client is buying)                                                           |
| 28 | Trading date time                                   | {DATE_TIME_FORMAT} to the required granularity                                                                                                                                         | 11:05 (to the required granularity)                                                                      |
| 29 | Trading capacity                                    | DEAL' - Dealing on own account<br>'MTCH' - Matched principal<br>'AOTC' - Any other trading capacity                                                                                    | AOTC / MTCH (The investment firm inputs it's own trading capacity on the transaction report)             |
| 30 | Quantity                                            | {DECIMAL-18/17} in case the quantity is expressed as number of units {DECIMAL-18/5} in case the quantity is expressed as monetary or nominal value                                     | 1000                                                                                                     |
| 33 | Price                                               | {DECIMAL-18/13} in case the price is expressed as monetary value<br>{DECIMAL-11/10} in case the price is expressed as percentage or yield<br>'PNDG' in case the price is not available | 9.5                                                                                                      |
| 36 | Venue                                               | {MIC}                                                                                                                                                                                  | Segment MIC of the Trading Venue                                                                         |
| 57 | Investment decision within firm                     | {NATIONAL_ID} - Natural persons<br>{ALPHANUMERICAL-50} - Algorithms                                                                                                                    | Info provided by Client A                                                                                |
| 59 | Execution within firm                               | {NATIONAL_ID} - Natural persons<br>{ALPHANUMERICAL-50} - Algorithms                                                                                                                    | National ID of the Trader in the Investment Firm (subject to firms individual interpretation) or Algo ID |
|    |                                                     |                                                                                                                                                                                        | (caspect to mind manage meripretation) of r                                                              |

Scenario 8 - Single client and single fill, Investment Firm is trading on own account, conditions for transmission specified in Article 4 are satisfied.

Type of product? Transferable Security / Listed Derivatives