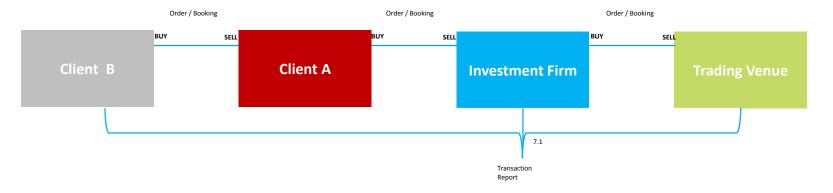

# Scenario 5 - Single client and single fill, Investment Firm is trading matched principal or agency, Client A is Dealing on own account

| N  | Transaction Reporting fields                        | FORMAT AND STANDARDS TO BE USED FOR REPORTING                                                                                                                                    | 5.1                                                                                                              | 5.2                                                                                                               | 5.3                                                                                                               |
|----|-----------------------------------------------------|----------------------------------------------------------------------------------------------------------------------------------------------------------------------------------|------------------------------------------------------------------------------------------------------------------|-------------------------------------------------------------------------------------------------------------------|-------------------------------------------------------------------------------------------------------------------|
| 4  | Executing entity identification code                | {LEI}                                                                                                                                                                            | LEI of the investment firm                                                                                       | LEI of Client A                                                                                                   | LEI of Client A                                                                                                   |
| 6  | Submitting entity identification code               | {LEI}                                                                                                                                                                            | LEI of the ARM that the investment firm is using                                                                 | the LEI of the ARM that Client A is using                                                                         | the LEI of the ARM that Client A is using                                                                         |
| 7  | Buyer identification code                           | {LEI}<br>{MIC}<br>{NATIONAL_ID}<br>'INTC'                                                                                                                                        | LEI of Client A                                                                                                  | LEI of Client A                                                                                                   | LEI if Client B                                                                                                   |
| 12 | Buyer decision maker code                           | {LEI}<br>{NATIONAL_ID}                                                                                                                                                           | Blank (Not applicable as no discretionary mandate / power of representation                                      | Blank (Not applicable as no discretionary mandate / power of representation                                       | Blank (Not applicable as no discretionary mandate / power of representation                                       |
| 16 | Seller identification code                          | {LEI}<br>{MIC}<br>{NATIONAL_ID}<br>'INTC'                                                                                                                                        | LEI of the central counterparty of the Trading Venue                                                             | LEI of the investment firm                                                                                        | LEI of Client A                                                                                                   |
| 21 | Seller decision maker code                          | {LEI}<br>{NATIONAL_ID}                                                                                                                                                           | Blank (Not applicable as no discretionary mandate / power of representation                                      | Blank (Not applicable as no discretionary mandate / power of representation                                       | Blank (Not applicable as no discretionary mandate / power of representation                                       |
| 25 | Transmission of order indicator                     | 'true'<br>'false'                                                                                                                                                                | false                                                                                                            | false                                                                                                             | false                                                                                                             |
| 26 | Transmitting firm identification code for the buyer | {LEI}                                                                                                                                                                            | Blank (Not applicable as conditions for transmission specified in Article 4 are not satisfied)                   | Blank (Not applicable as conditions for transmission specified in Article 4 are not satisfied)                    | Blank (Not applicable as conditions for transmission specified in Article 4 are not satisfied)                    |
| 27 | Transmitting identification code for the seller     | {LEI}                                                                                                                                                                            | Blank (Not applicable as conditions for transmission specified in Article 4 are not satisfied)                   | Blank (Not applicable as conditions for transmission specified in Article 4 are not satisfied)                    | Blank (Not applicable as conditions for transmission specified in Article 4 are not satisfied)                    |
| 28 | Trading date time                                   | {DATE_TIME_FORMAT} to the required granularity                                                                                                                                   | 11:05 (to the required granularity) Same as 5.2                                                                  | 11:05 (to the required granularity) Same as 5.1                                                                   | Time executed with the client on or after 11:05 (to the required granularity)                                     |
| 29 | Trading capacity                                    | 'DEAL' - Dealing on own account<br>'MTCH' - Matched principal<br>'AOTC' - Any other trading capacity                                                                             | мтсн/аотс                                                                                                        | DEAL                                                                                                              | DEAL                                                                                                              |
| 30 | Quantity                                            | {DECIMAL-18/17} in case the quantity is expressed as number of units {DECIMAL-18/5} in case the quantity is expressed as monetary or nominal value                               | 1000                                                                                                             | 1000                                                                                                              | 1000                                                                                                              |
| 33 | Price                                               | {DECIMAL-18/13} in case the price is expressed as monetary value {DECIMAL-11/10} in case the price is expressed as percentage or yield 'PNDG' in case the price is not available | 9.5                                                                                                              | 9.5                                                                                                               | 9.5                                                                                                               |
| 36 | Venue                                               | {MIC}                                                                                                                                                                            | Segment MIC of the Trading Venue                                                                                 | XOFF                                                                                                              | XOFF                                                                                                              |
| 57 | Investment decision within firm                     | {NATIONAL_ID} - Natural persons<br>{ALPHANUMERICAL-50} - Algorithms                                                                                                              | Field is blank because the investment firm firm is not dealing on account and doesn't have discretionary mandate | National ID of the Trader in Client A (subject to individual firms interpretation) because dealing on own account | National ID of the Trader in Client A (subject to individual firms interpretation) because dealing on own account |
| 59 | Execution within firm                               | {NATIONAL_ID} - Natural persons<br>{ALPHANUMERICAL-50} - Algorithms                                                                                                              | National ID of the Trader in the Investment<br>Firm (subject to firms individual<br>interpretation) or Algo ID   | National ID of the Trader in Client A (subject to individual firms interpretation) or Algo ID                     | National ID of the Trader in Client A (subject to individual firms interpretation) or Algo ID                     |