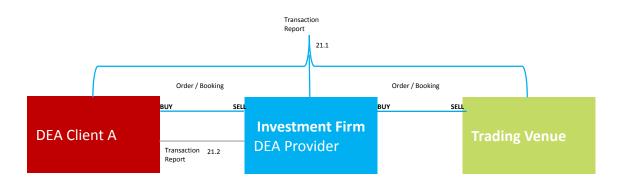

# Scenario 1 - Investment firm dealing on own account on a trading venue with CCP

Order / Booking BUY SELL **Investment Firm** (CCP) Transaction 1.1 Report

Investment Firm places order to buy 1000 Units

Type of product? Transferable Security / Listed Derivatives

New, Amend or Cancel? New

Single or multiple fills? Single fill 1000 at Ccy 9.50 at 11:05

Under what capacity? The Investment Firm is dealing on own account

Single or multiple clients? N/A

Conditions for transmission specified in Article 4 satisfied?

No

Discretionary Mandate?

No

MiFID II investment firm?

Investment firm has a MiFID II Transaction Reporting obligation

Party executing on the Venue is a MiFID II Investment firm and therefore the

Venue does not have an obligation to report.

Notes

The investment firm is dealing on account executing a single market execution