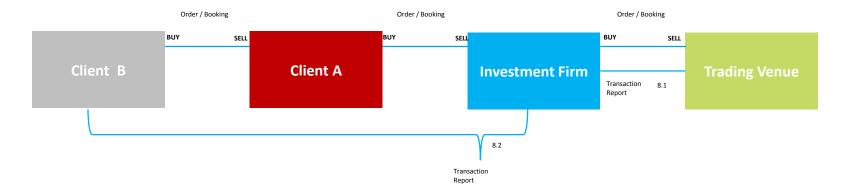

# Scenario 6b - Single client and single fill, Investment Firm trading matched principal or any other capacity and Client A trading matched principal

Order from Client A to the Investment Firm to buy 1000 Units

Type of product?
Transferable Security / Listed Derivatives

New, Amend or Cancel? New

Single or multiple fills?

Order was filled by the Investment Firm on the Venue in 1 fill 1000 at Ccy 9.50 at 11:05

Trading Capacity?
The Investment Firm is dealing matched principal or any other capacity
Client A is also dealing matched principal

Single or multiple clients?
Client A is the single client of the Investment firm
Client B is the single client of Client A

Conditions for transmission specified in Article 4 satisfied?

Discretionary mandate?
There is no discretionary mandate

MiFID II investment firm?

Investment firm has a MiFID II Transaction Reporting obligation
Client A has a MiFID II Transaction Reporting obligation
Client B does not have a MiFID II Transaction Reporting obligation
Party executing on the Venue is a MiFID II Investment firm and therefore the
Venue does not have an obligation to report.

#### Notes

The investment firm is executing a single market executions for a single client Client A is executing a executing a single market executions for a single client Client B does not have a reporting requirement